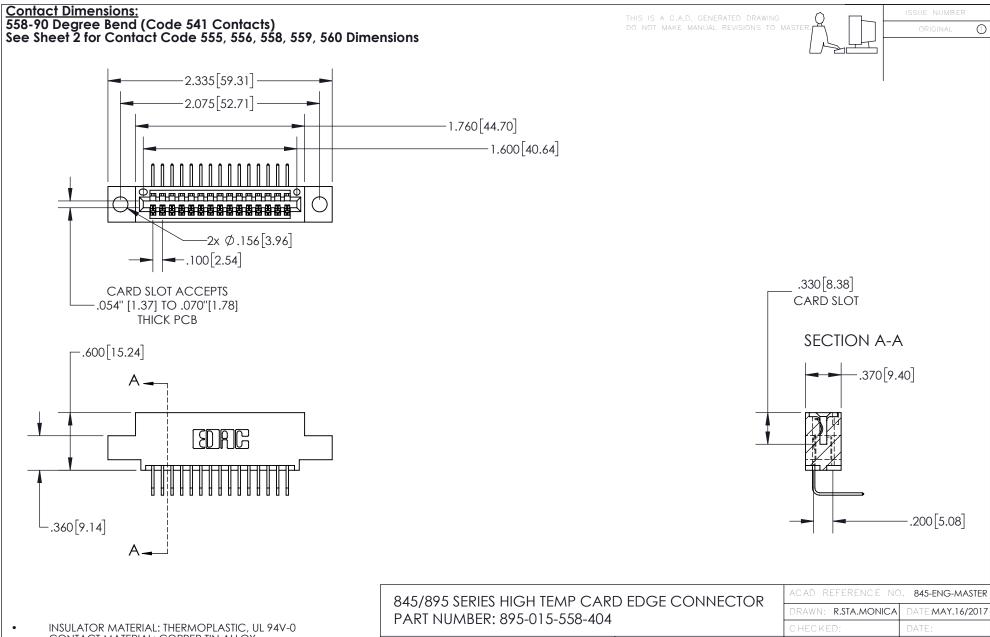

CONTACT MATERIAL; COPPER TIN ALLOY
CONTACT PLATING: GOLD ON THE MATING AREA, TIN PLATING
ON THE CONTACT TAILS, NICKEL UNDERPLATE

YOUR CONNECTION TO QUALITY & SERVICE

CANADA

| ACAD REFERENCE NO. 845-ENG-MASIER |                  |
|-----------------------------------|------------------|
| DRAWN: R.STA.MONICA               | DATE:MAY.16/2017 |
| CHECKED:                          | DATE:            |
| SCALE: 1:1                        | SHEET 1 OF 2     |
| DRAWING NUMBER                    | ISSUE            |

845-ENG-MASTER

INSULATOR MATERIAL: THERMOPLASTIC POLYESTER, UL 94V-0 DAP MATERIAL AVAILABLE UPON REQUEST

**Contact Code 558** 

CONTACT MATERIAL; COPPER ALLOY CONTACT PLATING: GOLD ON THE MATING AREA, TIN PLATING ON THE CONTACT TAILS, NICKEL UNDERPLATE