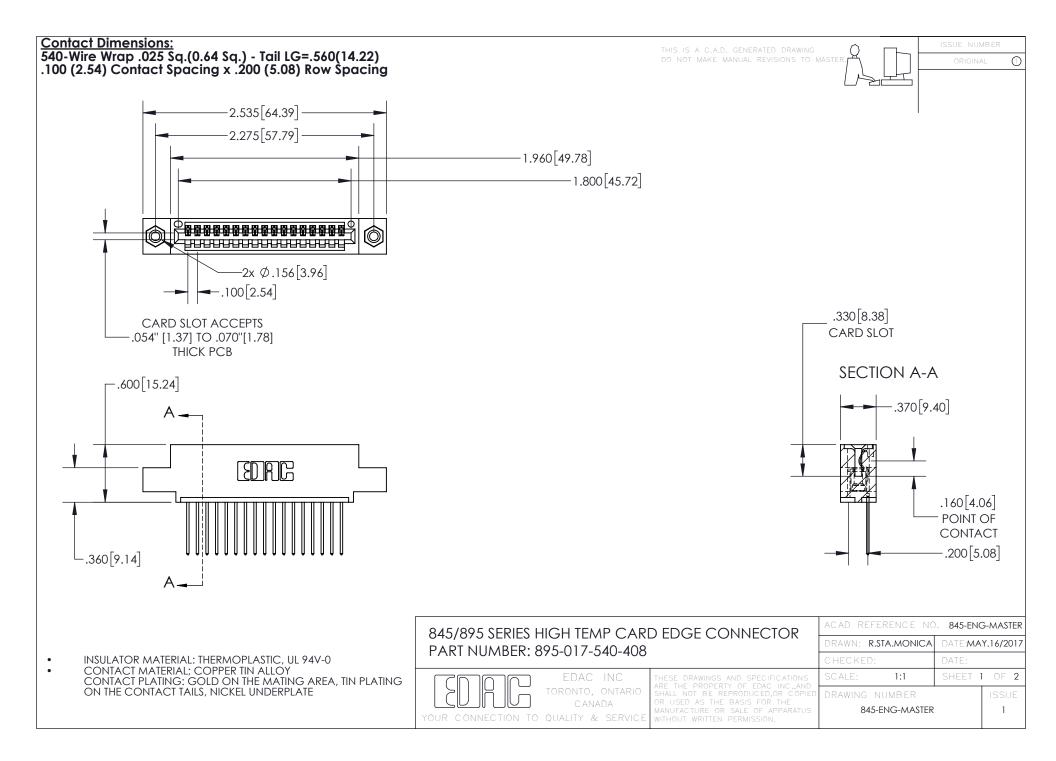

INSULATOR MATERIAL: THERMOPLASTIC POLYESTER, UL 94V-0 DAP MATERIAL AVAILABLE UPON REQUEST

**Contact Code 558** 

CONTACT MATERIAL; COPPER ALLOY CONTACT PLATING: GOLD ON THE MATING AREA, TIN PLATING ON THE CONTACT TAILS, NICKEL UNDERPLATE

## 845/895 SERIES HIGH TEMP CARD EDGE CONNECTOR CONTACT CODE 555,556,558,559,560 DIMENSIONS

YOUR CONNECTION TO QUALITY & SERVICE

Contact Code 559

|   | ACAD REFERENCE NO. 845-ENG-MASTER |                  |  |
|---|-----------------------------------|------------------|--|
|   | DRAWN: R.STA.MONICA               | DATE:MAY.16/2017 |  |
|   | CHECKED:                          | DATE:            |  |
|   | SCALE: 1:1                        | SHEET 2 OF 2     |  |
| D | DRAWING NUMBER                    | ISSUE            |  |

Contact Code 560