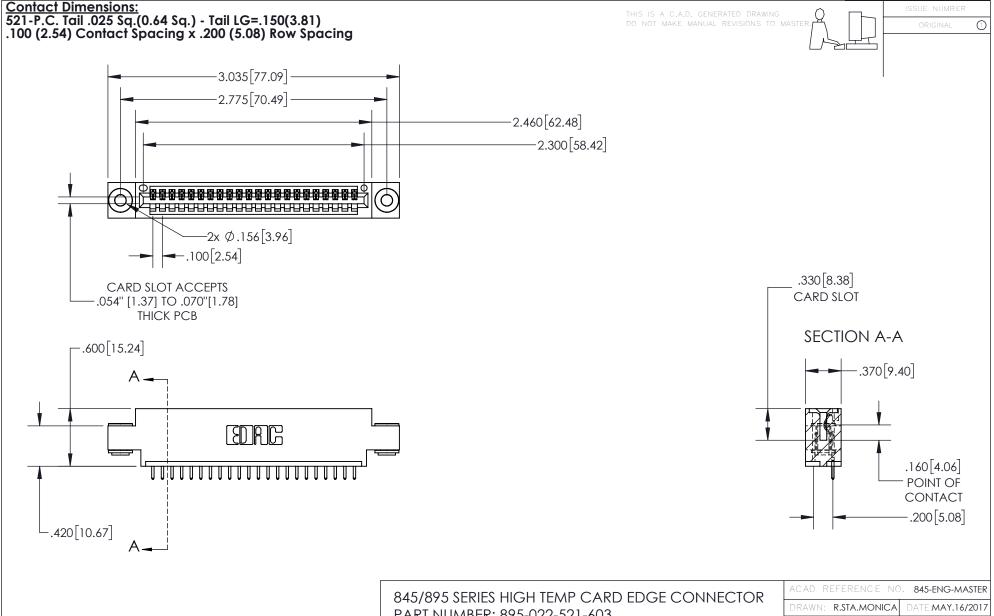

INSULATOR MATERIAL: THERMOPLASTIC, UL 94V-0 CONTACT MATERIAL; COPPER TIN ALLOY
CONTACT PLATING: GOLD ON THE MATING AREA, TIN PLATING
ON THE CONTACT TAILS, NICKEL UNDERPLATE PART NUMBER: 895-022-521-603