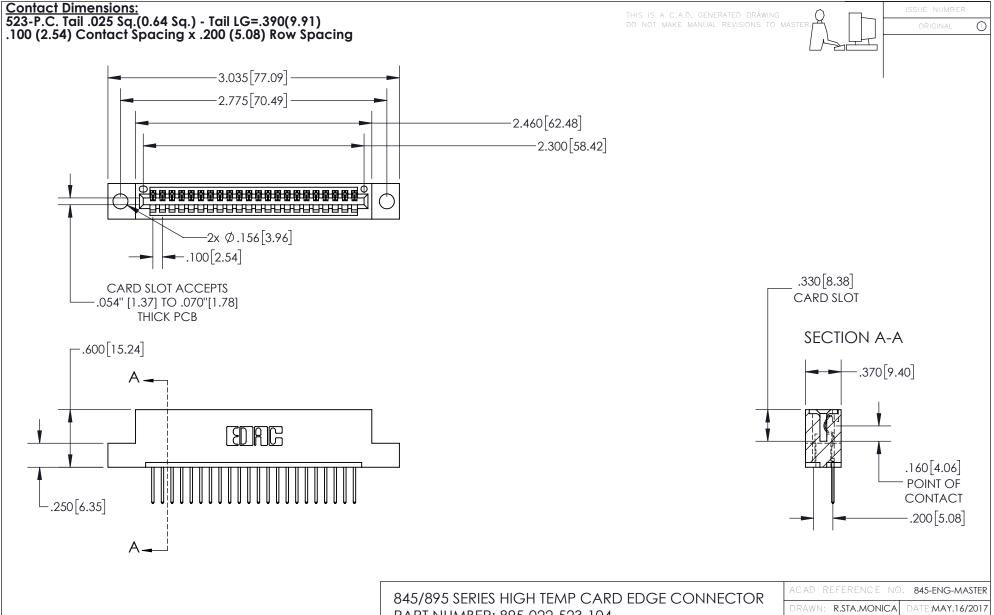

INSULATOR MATERIAL: THERMOPLASTIC, UL 94V-0 CONTACT MATERIAL; COPPER TIN ALLOY
CONTACT PLATING: GOLD ON THE MATING AREA, TIN PLATING
ON THE CONTACT TAILS, NICKEL UNDERPLATE PART NUMBER: 895-022-523-104