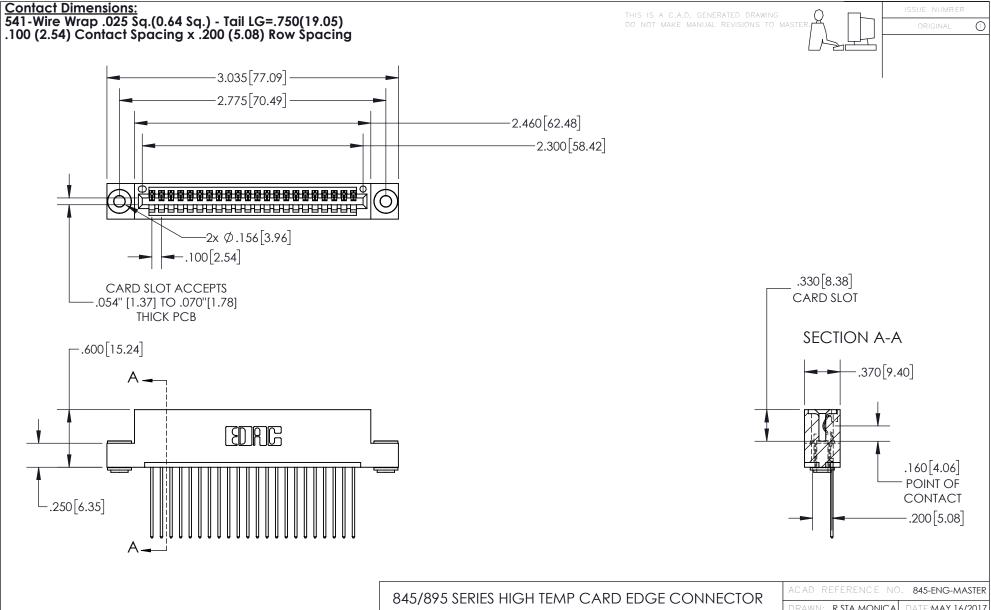

## 845/895 SERIES HIGH TEMP CARD EDGE CONNECTOR CONTACT CODE 555,556,558,559,560 DIMENSIONS

YOUR CONNECTION TO QUALITY & SERVICE

Contact Code 559

|   | ACAD REFERENCE NO   | . 845-ENG-MASTER |
|---|---------------------|------------------|
|   | DRAWN: R.STA.MONICA | DATE:MAY.16/2017 |
|   | CHECKED:            | DATE:            |
|   | SCALE: 1:1          | SHEET 2 OF 2     |
| D | DRAWING NUMBER      | ISSUE            |