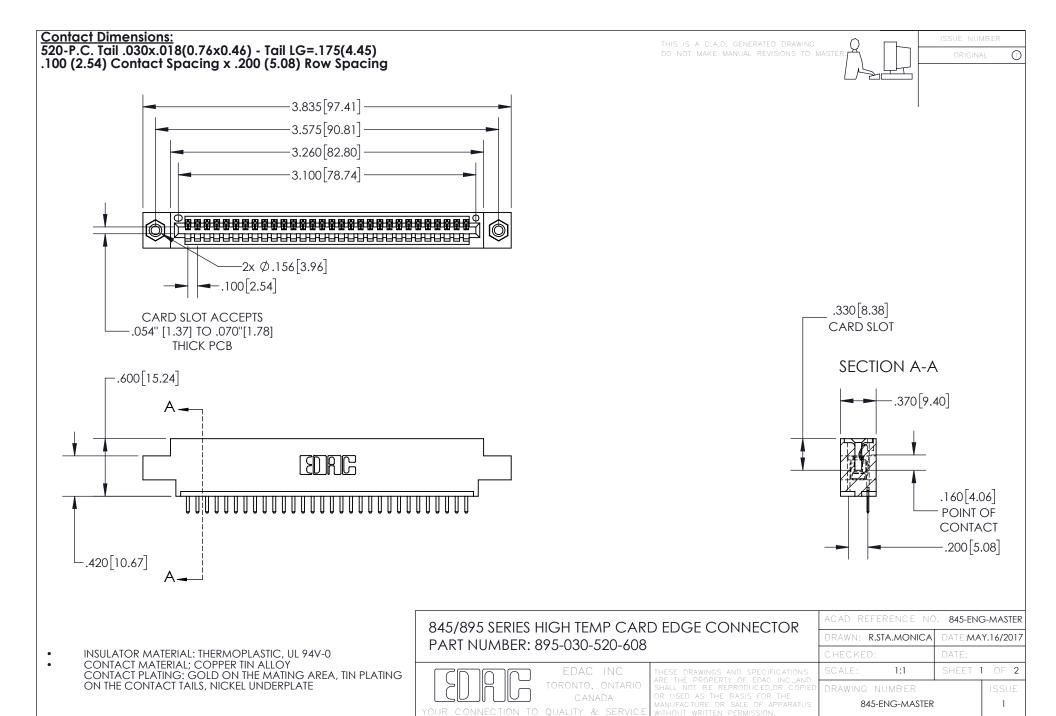

INSULATOR MATERIAL: THERMOPLASTIC POLYESTER, UL 94V-0 DAP MATERIAL AVAILABLE UPON REQUEST

CONTACT MATERIAL; COPPER ALLOY

**Contact Code 558** 

CONTACT PLATING: GOLD ON THE MATING AREA, TIN PLATING ON THE CONTACT TAILS, NICKEL UNDERPLATE

## 845/895 SERIES HIGH TEMP CARD EDGE CONNECTOR CONTACT CODE 555,556,558,559,560 DIMENSIONS

YOUR CONNECTION TO QUALITY & SERVICE

**Contact Code 559** 

|   | ACAD REFERENCE NO. 845-ENG-MASTER |                  |
|---|-----------------------------------|------------------|
|   | DRAWN: R.STA.MONICA               | DATE:MAY.16/2017 |
|   | CHECKED:                          | DATE:            |
| D | SCALE: 1:1                        | SHEET 2 OF 2     |
|   | DRAWING NUMBER                    | ISSUE            |

845-ENG-MASTER

Contact Code 5