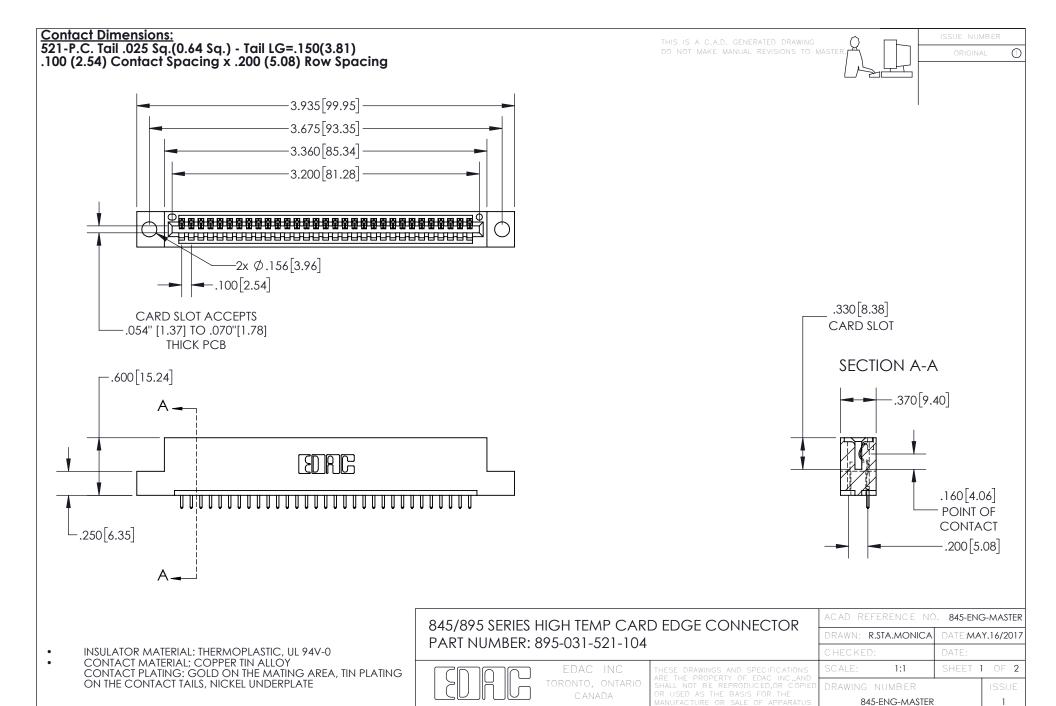

YOUR CONNECTION TO QUALITY & SERVICE

INSULATOR MATERIAL: THERMOPLASTIC POLYESTER, UL 94V-0 DAP MATERIAL AVAILABLE UPON REQUEST

**Contact Code 558** 

CONTACT MATERIAL; COPPER ALLOY CONTACT PLATING: GOLD ON THE MATING AREA, TIN PLATING ON THE CONTACT TAILS, NICKEL UNDERPLATE

## 845/895 SERIES HIGH TEMP CARD EDGE CONNECTOR CONTACT CODE 555,556,558,559,560 DIMENSIONS

YOUR CONNECTION TO QUALITY & SERVICE

Contact Code 559

|   | ACAD REFERENCE NO. 845-ENG-MASTER |                  |  |
|---|-----------------------------------|------------------|--|
|   | DRAWN: R.STA.MONICA               | DATE:MAY.16/2017 |  |
|   | CHECKED:                          | DATE:            |  |
|   | SCALE: 1:1                        | SHEET 2 OF 2     |  |
| D | DRAWING NUMBER                    | ISSUE            |  |

Contact Code 560

845-ENG-MASTER