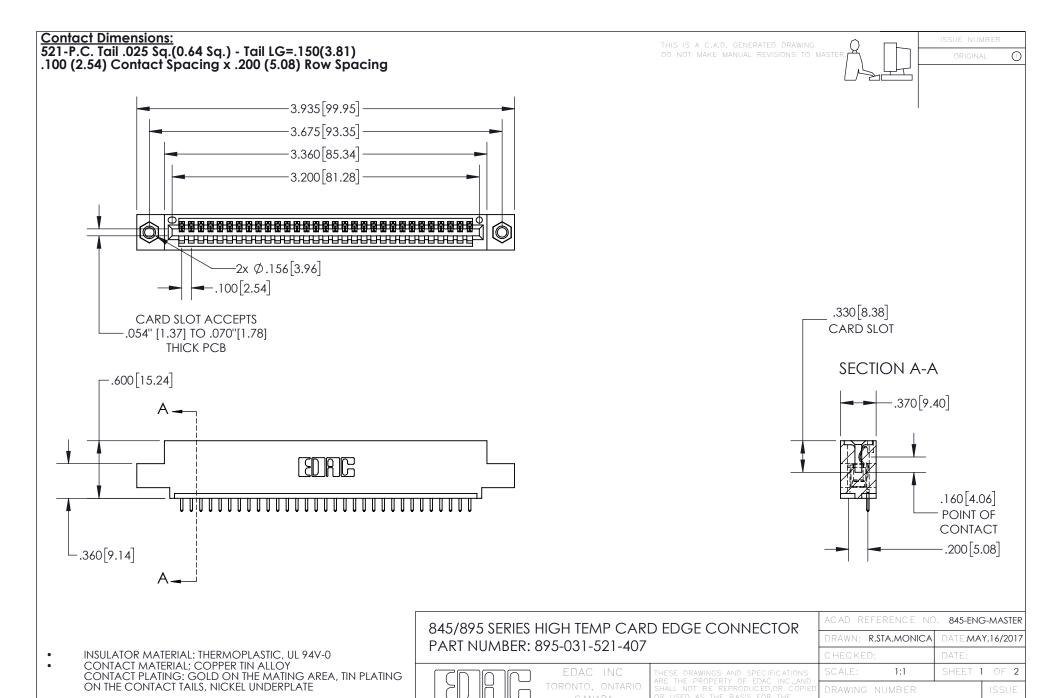

YOUR CONNECTION TO QUALITY & SERVICE

845-ENG-MASTER







INSULATOR MATERIAL: THERMOPLASTIC POLYESTER, UL 94V-0 DAP MATERIAL AVAILABLE UPON REQUEST

**Contact Code 558** 

CONTACT MATERIAL; COPPER ALLOY CONTACT PLATING: GOLD ON THE MATING AREA, TIN PLATING ON THE CONTACT TAILS, NICKEL UNDERPLATE

## 845/895 SERIES HIGH TEMP CARD EDGE CONNECTOR CONTACT CODE 555,556,558,559,560 DIMENSIONS

YOUR CONNECTION TO QUALITY & SERVICE

Contact Code 559

|   | ACAD REFERENCE NO. 845-ENG-MASTER |                  |  |
|---|-----------------------------------|------------------|--|
|   | DRAWN: R.STA.MONICA               | DATE:MAY.16/2017 |  |
|   | CHECKED:                          | DATE:            |  |
|   | SCALE: 1:1                        | SHEET 2 OF 2     |  |
| D | DRAWING NUMBER