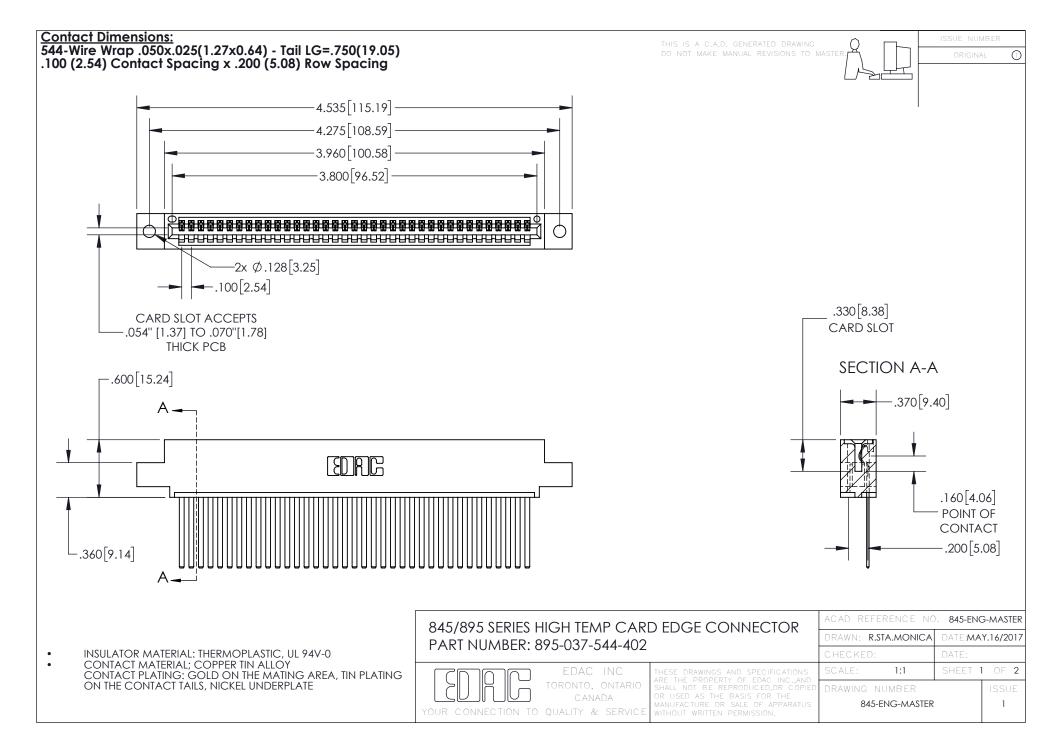

INSULATOR MATERIAL: THERMOPLASTIC POLYESTER, UL 94V-0 DAP MATERIAL AVAILABLE UPON REQUEST

**Contact Code 558** 

CONTACT MATERIAL; COPPER ALLOY CONTACT PLATING: GOLD ON THE MATING AREA, TIN PLATING ON THE CONTACT TAILS, NICKEL UNDERPLATE

## 845/895 SERIES HIGH TEMP CARD EDGE CONNECTOR CONTACT CODE 555,556,558,559,560 DIMENSIONS

YOUR CONNECTION TO QUALITY & SERVICE

Contact Code 559

|   | ACAD REFERENCE NO. 845-ENG-MASTER |                  |  |
|---|-----------------------------------|------------------|--|
|   | DRAWN: R.STA.MONICA               | DATE:MAY.16/2017 |  |
|   | CHECKED:                          | DATE:            |  |
|   | SCALE: 1:1                        | SHEET 2 OF 2     |  |
| D | DRAWING NUMBER                    | ISSUE            |  |

Contact Code 560