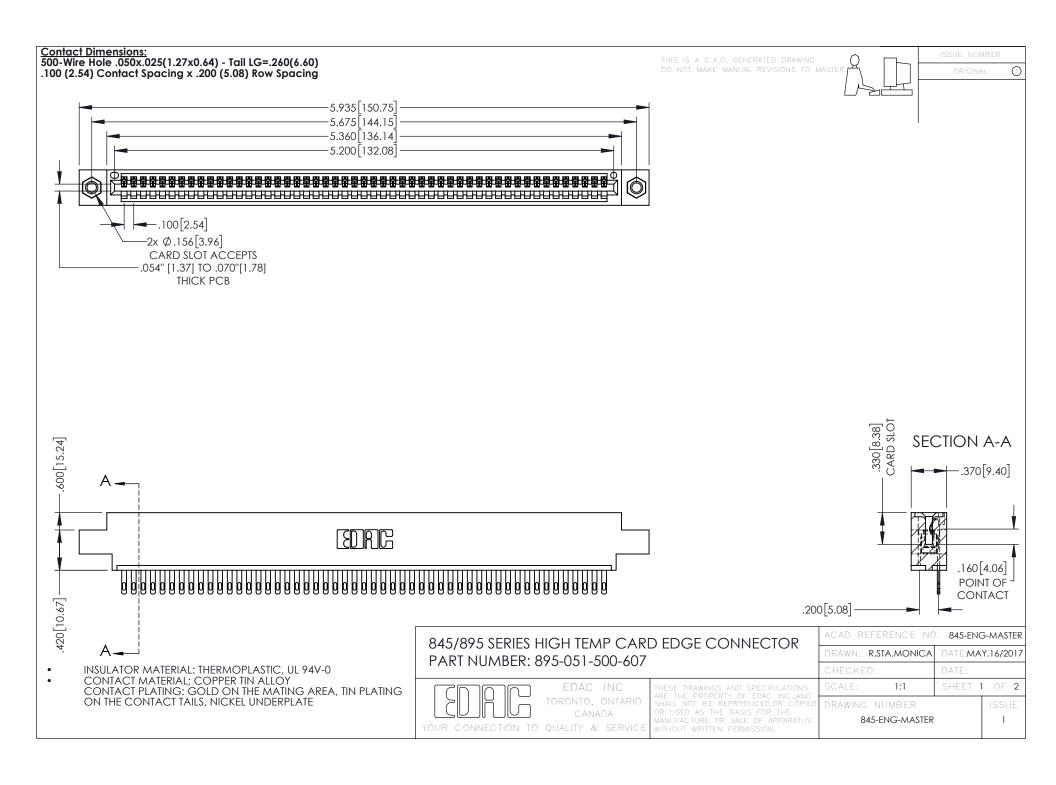

- INSULATOR MATERIAL: THERMOPLASTIC POLYESTER, UL 94V-0 DAP MATERIAL AVAILABLE UPON REQUEST
- CONTACT MATERIAL; COPPER ALLOY

**Contact Code 558** 

CONTACT PLATING: GOLD ON THE MATING AREA, TIN PLATING ON THE CONTACT TAILS, NICKEL UNDERPLATE

## 845/895 SERIES HIGH TEMP CARD EDGE CONNECTOR CONTACT CODE 555,556,558,559,560 DIMENSIONS

YOUR CONNECTION TO QUALITY & SERVICE

Contact Code 559

|   | ACAD REFERENCE NO   | . 845-ENG-MASTER |
|---|---------------------|------------------|
|   | DRAWN: R.STA.MONICA | DATE:MAY.16/2017 |
|   | CHECKED:            | DATE:            |
|   | SCALE: 1:1          | SHEET 2 OF 2     |
| D | DRAWING NUMBER      | ISSUE            |

Contact Code 560

845-ENG-MASTER