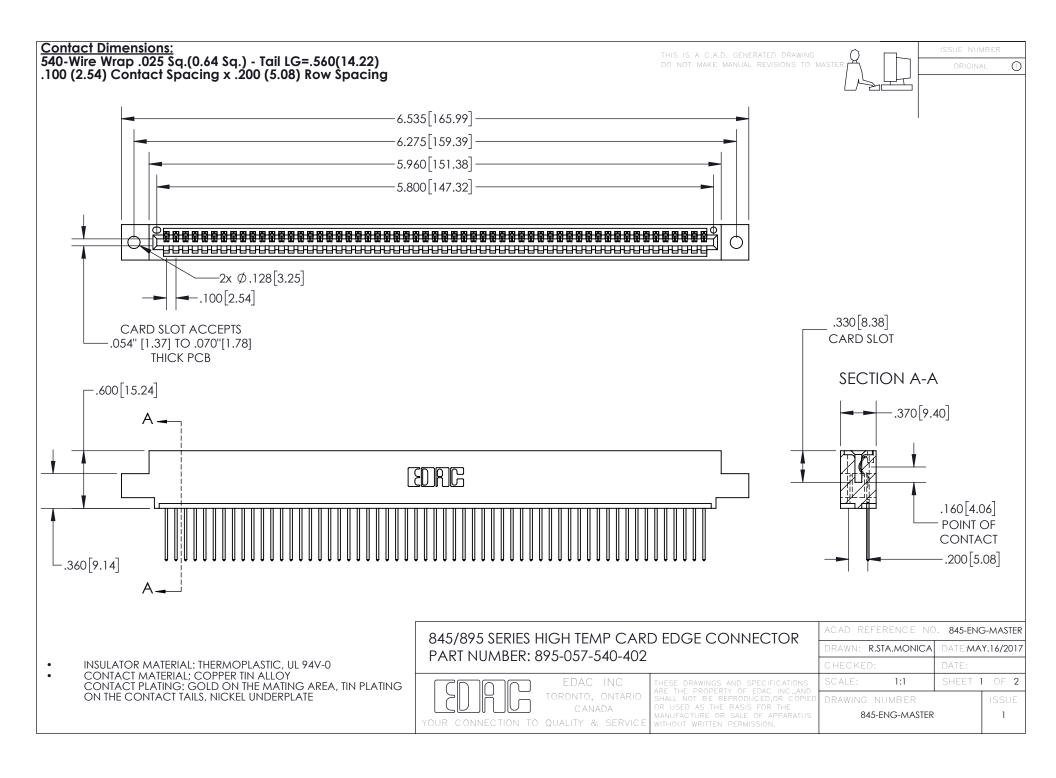

INSULATOR MATERIAL: THERMOPLASTIC POLYESTER, UL 94V-0 DAP MATERIAL AVAILABLE UPON REQUEST

**Contact Code 558** 

CONTACT MATERIAL; COPPER ALLOY CONTACT PLATING: GOLD ON THE MATING AREA, TIN PLATING ON THE CONTACT TAILS, NICKEL UNDERPLATE

## 845/895 SERIES HIGH TEMP CARD EDGE CONNECTOR CONTACT CODE 555,556,558,559,560 DIMENSIONS

YOUR CONNECTION TO QUALITY & SERVICE

Contact Code 559

|   | ACAD REFERENCE NO. 845-ENG-MASTER |                  |  |
|---|-----------------------------------|------------------|--|
|   | DRAWN: R.STA.MONICA               | DATE:MAY.16/2017 |  |
|   | CHECKED:                          | DATE:            |  |
|   | SCALE: 1:1                        | SHEET 2 OF 2     |  |
| D | DRAWING NUMBER                    | ISSUE            |  |

Contact Code 560

845-ENG-MASTER