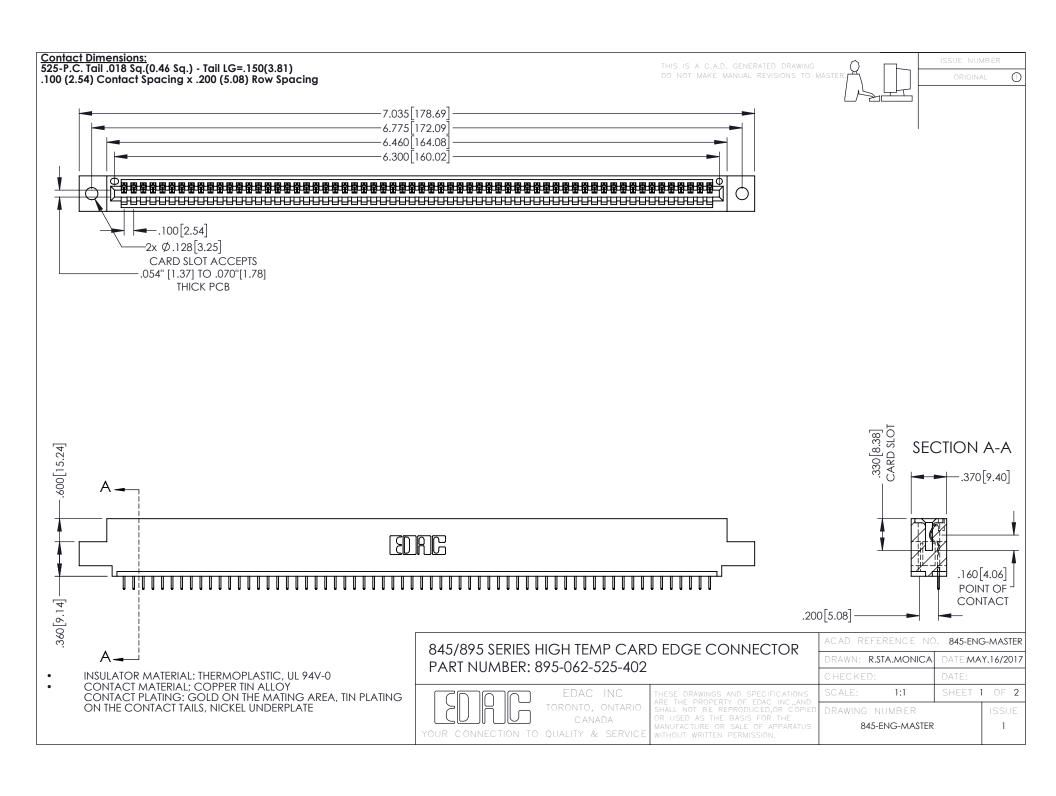

**Contact Code 558** Contact Code 559 Contact Code 560

- INSULATOR MATERIAL: THERMOPLASTIC POLYESTER, UL 94V-0 DAP MATERIAL AVAILABLE UPON REQUEST
- CONTACT MATERIAL; COPPER ALLOY

CONTACT PLATING: GOLD ON THE MATING AREA, TIN PLATING ON THE CONTACT TAILS, NICKEL UNDERPLATE

## 845/895 SERIES HIGH TEMP CARD EDGE CONNECTOR CONTACT CODE 555,556,558,559,560 DIMENSIONS

YOUR CONNECTION TO QUALITY & SERVICE

|   | ACAD REFERENCE NO. 845-ENG-MASTER |                  |
|---|-----------------------------------|------------------|
|   | DRAWN: R.STA.MONICA               | DATE:MAY.16/2017 |
|   | CHECKED:                          | DATE:            |
|   | SCALE: 1:1                        | SHEET 2 OF 2     |
| D | DRAWING NUMBER                    | ISSUE            |

845-ENG-MASTER