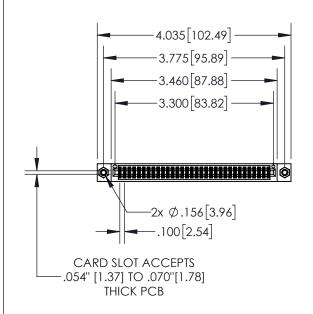

1

|             | .330[8.38]<br>CARD SLOT |  |  |
|-------------|-------------------------|--|--|
| -           | .370[9.40]              |  |  |
|             | SECTION A-A             |  |  |
|             | , V                     |  |  |
| .150 [3.81] | .160[4.06]<br>POINT OF  |  |  |
| .130 [3.6]  | CONTACT                 |  |  |
| Ť           |                         |  |  |
|             | <b>─</b> 200[5.08]      |  |  |

| 84 | 895 SERIES HIGH TEMP CARD EDGE CONNECTOR |
|----|------------------------------------------|
| PA | T NUMBER: 895-064-541-208                |

| ACAD REFERENCE NO. 845-ENG-MASTER |                  |  |
|-----------------------------------|------------------|--|
| DRAWN: R.STA.MONICA               | DATE:MAY.16/2017 |  |
| CHECKED:                          | DATE:            |  |
| SCALE: 1:2                        | SHEET 1 OF 2     |  |
| DRAWING NUMBER                    | ISSUE            |  |
| 845-ENG-MASTER                    | 1                |  |