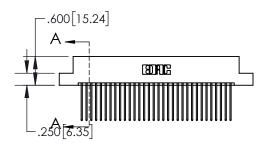

## 845/895 SERIES HIGH TEMP CARD EDGE CONNECTOR CONTACT CODE 555,556,558,559,560 DIMENSIONS

YOUR CONNECTION TO QUALITY & SERVICE

|   | ACAD REFERENCE NO   | . 845-ENG-MASTER |
|---|---------------------|------------------|
|   | DRAWN: R.STA.MONICA | DATE:MAY.16/2017 |
|   | CHECKED:            | DATE:            |
|   | SCALE: 1:1          | SHEET 2 OF 2     |
| D | DRAWING NUMBER      | ISSUE            |