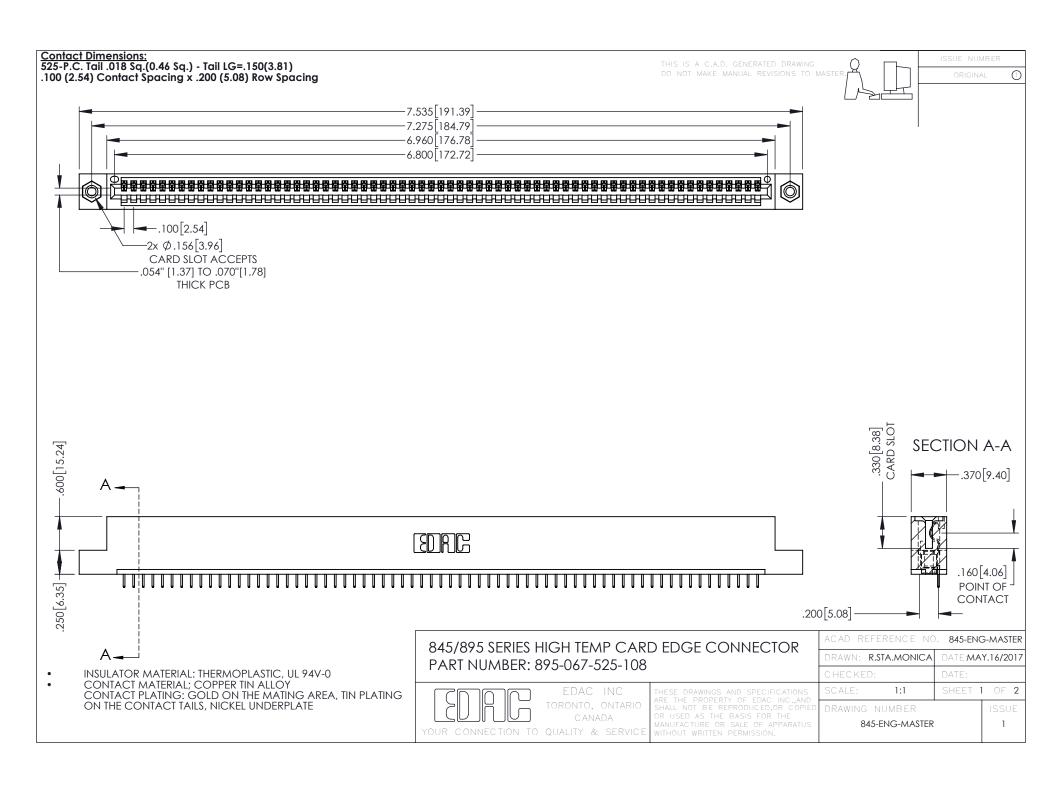

**Contact Code 558** Contact Code 559 Contact Code 560

- INSULATOR MATERIAL: THERMOPLASTIC POLYESTER, UL 94V-0 DAP MATERIAL AVAILABLE UPON REQUEST
- CONTACT MATERIAL; COPPER ALLOY

CONTACT PLATING: GOLD ON THE MATING AREA, TIN PLATING ON THE CONTACT TAILS, NICKEL UNDERPLATE

## 845/895 SERIES HIGH TEMP CARD EDGE CONNECTOR CONTACT CODE 555,556,558,559,560 DIMENSIONS

YOUR CONNECTION TO QUALITY & SERVICE

|   | ACAD REFERENCE NO. 845-ENG-MASTER |                  |
|---|-----------------------------------|------------------|
|   | DRAWN: R.STA.MONICA               | DATE:MAY.16/2017 |
|   | CHECKED:                          | DATE:            |
|   | SCALE: 1:1                        | SHEET 2 OF 2     |
| D | DRAWING NUMBER                    | ISSUE            |

845-ENG-MASTER