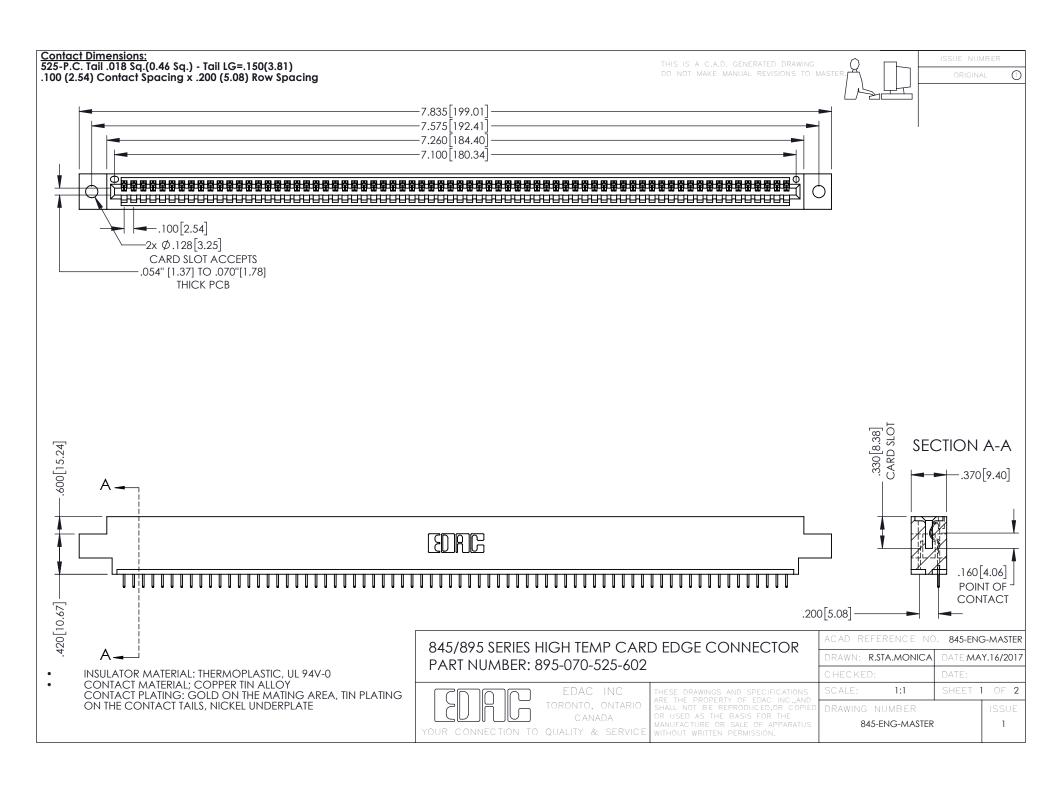

## 845/895 SERIES HIGH TEMP CARD EDGE CONNECTOR CONTACT CODE 555,556,558,559,560 DIMENSIONS

YOUR CONNECTION TO QUALITY & SERVICE

|   | ACAD REFERENCE NO. 845-ENG-MASTER |                  |
|---|-----------------------------------|------------------|
|   | DRAWN: R.STA.MONICA               | DATE:MAY.16/2017 |
|   | CHECKED:                          | DATE:            |
|   | SCALE: 1:1                        | SHEET 2 OF 2     |
| D | DRAWING NUMBER                    | ISSUE            |