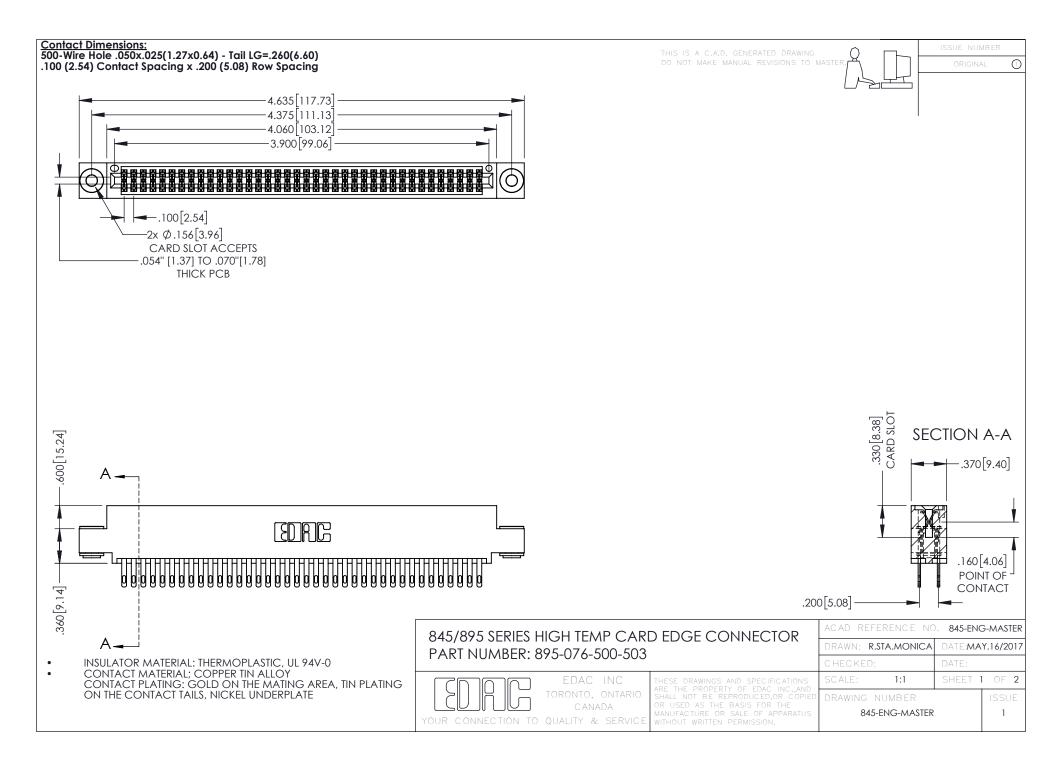

## 845/895 SERIES HIGH TEMP CARD EDGE CONNECTOR CONTACT CODE 555,556,558,559,560 DIMENSIONS

YOUR CONNECTION TO QUALITY & SERVICE

|   | ACAD REFERENCE NO. 845-ENG-MASTER |                  |
|---|-----------------------------------|------------------|
|   | DRAWN: R.STA.MONICA               | DATE:MAY.16/2017 |
|   | CHECKED:                          | DATE:            |
|   | SCALE: 1:1                        | SHEET 2 OF 2     |
| D | DRAWING NUMBER                    | ISSUE            |