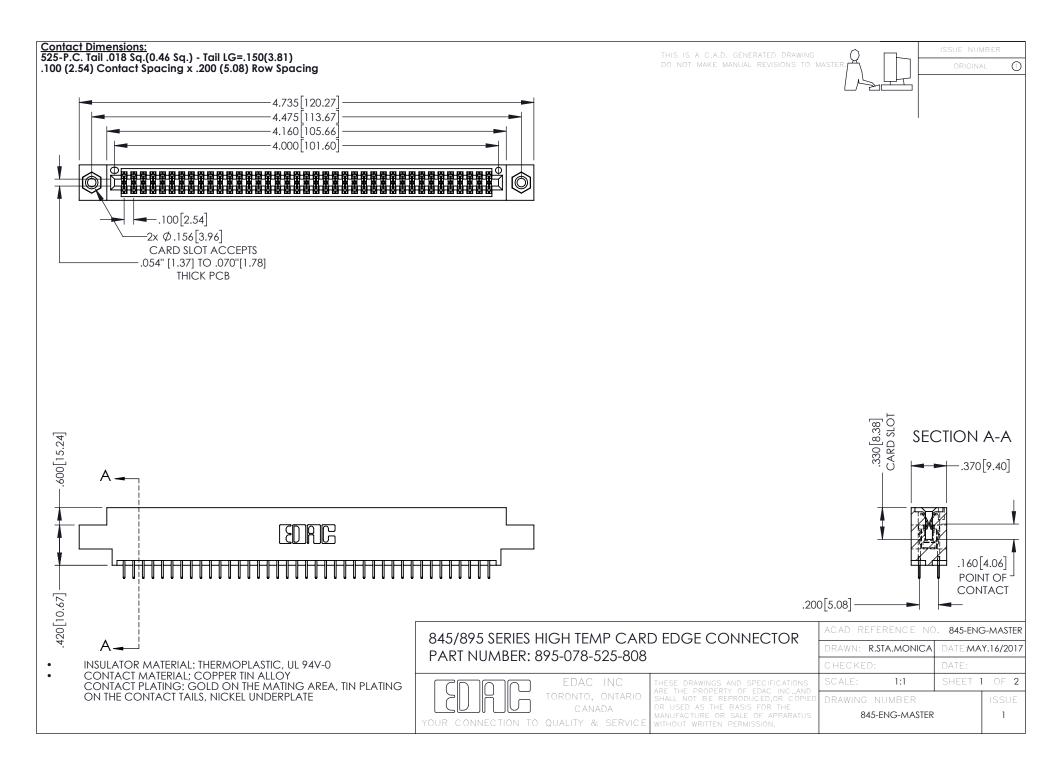

- INSULATOR MATERIAL: THERMOPLASTIC POLYESTER, UL 94V-0 DAP MATERIAL AVAILABLE UPON REQUEST
- CONTACT MATERIAL; COPPER ALLOY

**Contact Code 558** 

CONTACT PLATING: GOLD ON THE MATING AREA, TIN PLATING ON THE CONTACT TAILS, NICKEL UNDERPLATE

## 845/895 SERIES HIGH TEMP CARD EDGE CONNECTOR CONTACT CODE 555,556,558,559,560 DIMENSIONS

YOUR CONNECTION TO QUALITY & SERVICE

Contact Code 559

|   | ACAD REFERENCE NO   | . 845-ENG-MASTER |
|---|---------------------|------------------|
|   | DRAWN: R.STA.MONICA | DATE:MAY.16/2017 |
|   | CHECKED:            | DATE:            |
|   | SCALE: 1:1          | SHEET 2 OF 2     |
| D | DRAWING NUMBER      | ISSUE            |

Contact Code 560

845-ENG-MASTER