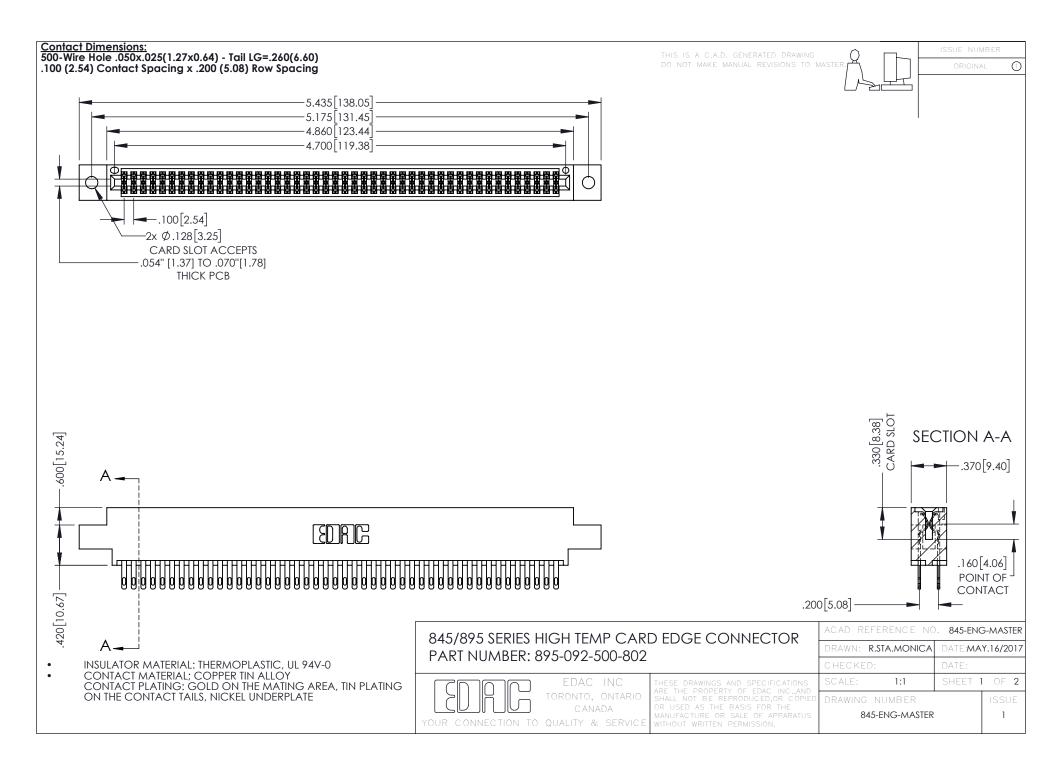

## 845/895 SERIES HIGH TEMP CARD EDGE CONNECTOR CONTACT CODE 555,556,558,559,560 DIMENSIONS

YOUR CONNECTION TO QUALITY & SERVICE

Contact Code 559

|   | ACAD REFERENCE NO   | . 845-ENG-MASTER |
|---|---------------------|------------------|
|   | DRAWN: R.STA.MONICA | DATE:MAY.16/2017 |
|   | CHECKED:            | DATE:            |
|   | SCALE: 1:1          | SHEET 2 OF 2     |
| D | DRAWING NUMBER      | ISSUE            |