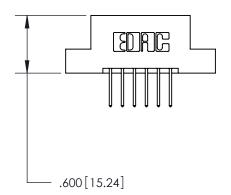

ACAD REFERENCE NO. 846-ENG-MASTER DRAWN: DATE: APR. 22/09 J.LEE CHECKED: DATE: SCALE: SHEET 1 OF 2 1:1 DRAWING NUMBER ISSUE 846-ENG-MASTER

| .054 [1.37] to .070 [1.78] -<br>Thick P.C. Board |      |
|--------------------------------------------------|------|
|                                                  |      |
| .330 [8.38] Card Slot -                          |      |
| .160 [4.07] Point of Contac                      | ct — |

Card Slot Accepts

| 846/896 SERIES HIGH TEMP | CARD  | EDGE ( | CONNECT | OR |
|--------------------------|-------|--------|---------|----|
| PART NUMBER: 896-012-526 | 6-204 |        |         |    |

THIS IS A C.A.D. GENERATED DRAWING DO NOT MAKE MANUAL REVISIONS TO MASTER.