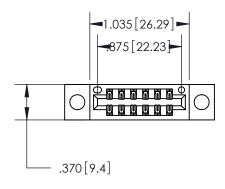

<u>Contact Dimensions:</u> 526-P.C. Tail .018 Sq. (0.46 Sq.) - Tail LG. =.350 (8.89) .125 (3.18) Contact Spacing x .250 (6.35) Row Spacing

THIS IS A C.A.D. GENERATED DRAWING DO NOT MAKE MANUAL REVISIONS TO MASTER.

ISSUE NUMBER

 $\perp$ 

ORIGINAL

1

INSULATOR MATERIAL: THERMOPLASTIC POLYESTER, UL 94V-0 CONTACT MATERIAL; COPPER, NICKEL, TIN ALLOY CA-725

CONTACT PLATING: GOLD ON THE MATING AREA, TIN-LEAD ON THE CONTACT TAILS, NICKEL UNDERPLATE