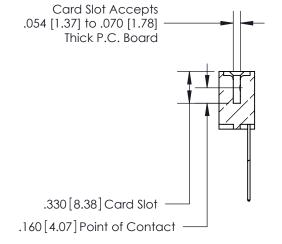

## 846/896 SERIES HIGH TEMP CARD EDGE CONNECTOR CONTACT CODE 555,556,558,559,560 DIMENSIONS

YOUR CONNECTION TO QUALITY & SERVICE

**EDAC INC** TORONTO, ONTARIO CANADA

THESE DRAWINGS AND SPECIFICATIONS ARE THE PROPERTY OF EDAC INC.,AND SHALL NOT BE REPRODUCED, OR COPIED OR USED AS THE BASIS FOR THE MANUFACTURE OR SALE OF APPARATUS WITHOUT WRITTEN PERMISSION.

.165[4.19] .375 [9.54] .125(3.18) to .210(5.33) .125(3.18) to .210(5.33)

**Contact Code 558** 

**Contact Code 559** 

**Contact Code 560** 

INSULATOR MATERIAL: THERMOPLASTIC POLYESTER, UL 94V-0 CONTACT MATERIAL; COPPER, NICKEL, TIN ALLOY CA-725 CONTACT PLATING: GOLD ON THE MATING AREA, TIN-LEAD ON THE CONTACT TAILS, NICKEL UNDERPLATE