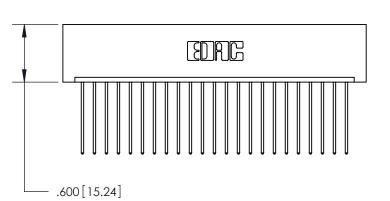

THIS IS A C.A.D. GENERATED DRAWING DO NOT MAKE MANUAL REVISIONS TO MASTER.

ISSUE NUMBER

1

ORIGINAL

ACAD REFERENCE NO.

846/896 SERIES HIGH TEMP CARD EDGE CONNECTOR PART NUMBER: 896-023-541-101

**EDAC INC** TORONTO, ONTARIO CANADA

<u>Contact Dimensions:</u> 541-Wire Wrap .025 Sq. (0.64 Sq.) - Tail LG. =.750 (19.05) .125 (3.18) Contact Spacing x .250 (6.35) Row Spacing -3.685[93.6]-3.160[80.26] 3.000 [76.2] 

- .370[9.4]

INSULATOR MATERIAL: THERMOPLASTIC POLYESTER, UL 94V-0 CONTACT MATERIAL; COPPER, NICKEL, TIN ALLOY CA-725 CONTACT PLATING: GOLD ON THE MATING AREA, TIN-LEAD ON THE CONTACT TAILS, NICKEL UNDERPLATE