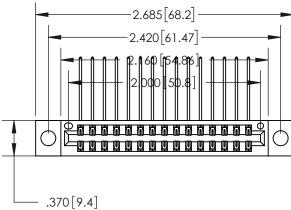

<u>Contact Dimensions:</u> 559-90 Degree Bend (Code 541 Contacts) See Sheet 2 for Contact Code 555, 556, 558, 559, 560 Dimensions

- INSULATOR MATERIAL: THERMOPLASTIC POLYESTER, UL 94V-0 CONTACT MATERIAL; COPPER, NICKEL, TIN ALLOY CA-725
- CONTACT PLATING: GOLD ON THE MATING AREA, TIN-LEAD ON THE CONTACT TAILS, NICKEL UNDERPLATE

THIS IS A C.A.D. GENERATED DRAWING DO NOT MAKE MANUAL REVISIONS TO MASTER.

ISSUE NUMBER ORIGINAL

846/896 SERIES HIGH TEMP CARD EDGE CONNECTOR PART NUMBER: 896-030-559-204

**EDAC INC** TORONTO, ONTARIO CANADA