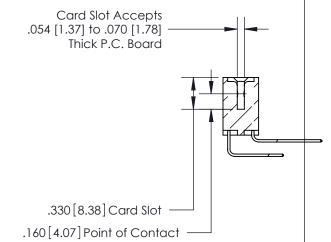

**Contact Code 560** 

INSULATOR MATERIAL: THERMOPLASTIC POLYESTER, UL 94V-0 CONTACT MATERIAL; COPPER, NICKEL, TIN ALLOY CA-725 CONTACT PLATING: GOLD ON THE MATING AREA, TIN-LEAD ON THE CONTACT TAILS, NICKEL UNDERPLATE

**Contact Code 558** 

## 846/896 SERIES HIGH TEMP CARD EDGE CONNECTOR CONTACT CODE 555,556,558,559,560 DIMENSIONS

.150 [3.81]

YOUR CONNECTION TO QUALITY & SERVICE

**Contact Code 559** 

**EDAC INC** TORONTO, ONTARIO CANADA

THESE DRAWINGS AND SPECIFICATIONS ARE THE PROPERTY OF EDAC INC.,AND SHALL NOT BE REPRODUCED, OR COPIED OR USED AS THE BASIS FOR THE MANUFACTURE OR SALE OF APPARATUS WITHOUT WRITTEN PERMISSION.