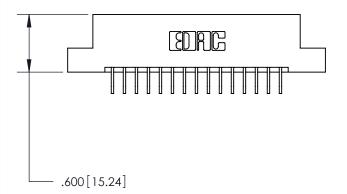

THIS IS A C.A.D. GENERATED DRAWING DO NOT MAKE MANUAL REVISIONS TO MASTER.

ISSUE NUMBER ORIGINAL

846/896 SERIES HIGH TEMP CARD EDGE CONNECTOR PART NUMBER: 896-030-559-204

**EDAC INC** TORONTO, ONTARIO CANADA