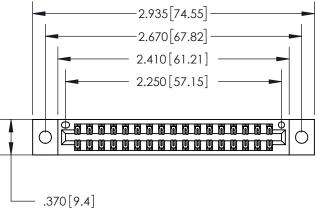

<u>Contact Dimensions:</u> 556-Extender Board Bend (Code 520 Contacts) See Sheet 2 for Contact Code 555, 556, 558, 559, 560 Dimensions

INSULATOR MATERIAL: THERMOPLASTIC POLYESTER, UL 94V-0 CONTACT MATERIAL; COPPER, NICKEL, TIN ALLOY CA-725 CONTACT PLATING: GOLD ON THE MATING AREA, TIN-LEAD ON THE CONTACT TAILS, NICKEL UNDERPLATE

THIS IS A C.A.D. GENERATED DRAWING DO NOT MAKE MANUAL REVISIONS TO MASTER.

846/896 SERIES HIGH TEMP CARD EDGE CONNECTOR PART NUMBER: 896-034-556-802

YOUR CONNECTION TO QUALITY & SERVICE

**EDAC INC** TORONTO, ONTARIO CANADA