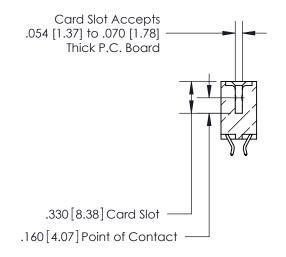

<u>Contact Dimensions:</u> 556-Extender Board Bend (Code 520 Contacts) See Sheet 2 for Contact Code 555, 556, 558, 559, 560 Dimensions

INSULATOR MATERIAL: THERMOPLASTIC POLYESTER, UL 94V-0 CONTACT MATERIAL; COPPER, NICKEL, TIN ALLOY CA-725 CONTACT PLATING: GOLD ON THE MATING AREA, TIN-LEAD ON THE CONTACT TAILS, NICKEL UNDERPLATE

**Contact Code 560** 

INSULATOR MATERIAL: THERMOPLASTIC POLYESTER, UL 94V-0 CONTACT MATERIAL; COPPER, NICKEL, TIN ALLOY CA-725 CONTACT PLATING: GOLD ON THE MATING AREA, TIN-LEAD ON THE CONTACT TAILS, NICKEL UNDERPLATE