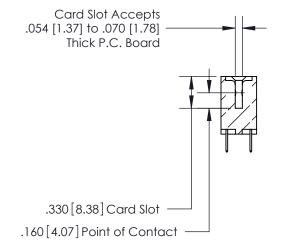

## 846/896 SERIES HIGH TEMP CARD EDGE CONNECTOR CONTACT CODE 555,556,558,559,560 DIMENSIONS

.150 [3.81]

YOUR CONNECTION TO QUALITY & SERVICE

**Contact Code 559** 

**EDAC INC** TORONTO, ONTARIO CANADA

THESE DRAWINGS AND SPECIFICATIONS ARE THE PROPERTY OF EDAC INC.,AND SHALL NOT BE REPRODUCED, OR COPIED OR USED AS THE BASIS FOR THE MANUFACTURE OR SALE OF APPARATUS WITHOUT WRITTEN PERMISSION.