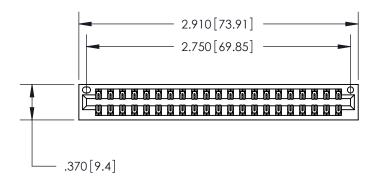

<u>Contact Dimensions:</u> 520-P.C. Tail .030x.018 (0.76x0.46) - Tail LG. = .175 (4.45) .125 (3.18) Contact Spacing x .250 (6.35) Row Spacing

THIS IS A C.A.D. GENERATED DRAWING DO NOT MAKE MANUAL REVISIONS TO MASTER.

ISSUE NUMBER

ORIGINAL

1

EDRG .600 [15.24]

ON THE CONTACT TAILS, NICKEL UNDERPLATE

846/896 SERIES HIGH TEMP CARD EDGE CONNECTOR PART NUMBER: 896-042-520-201

YOUR CONNECTION TO QUALITY & SERVICE

TORONTO, ONTARIO CANADA