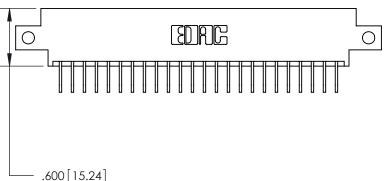

THIS IS A C.A.D. GENERATED DRAWING DO NOT MAKE MANUAL REVISIONS TO MASTER.

| -                             |  |
|-------------------------------|--|
|                               |  |
| .330 [8.38] Card Slot         |  |
| .160[4.07] Point of Contact — |  |

Card Slot Accepts .054 [1.37] to .070 [1.78] Thick P.C. Board

THIS IS A C.A.D. GENERATED DRAWING DO NOT MAKE MANUAL REVISIONS TO MASTER.

ISSUE NUMBER

.165[4.19]

.375 [9.54]

ORIGINAL

1

.060 [1.52] .125(3.18) to .210(5.33) **Outside Tails** .125(3.18) to .210(5.33) **Outside Tails** 