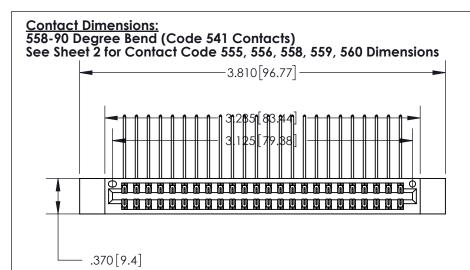

INSULATOR MATERIAL: THERMOPLASTIC POLYESTER, UL 94V-0 CONTACT MATERIAL; COPPER, NICKEL, TIN ALLOY CA-725

CONTACT PLATING: GOLD ON THE MATING AREA, TIN-LEAD

ON THE CONTACT TAILS, NICKEL UNDERPLATE

ACAD REFERENCE NO. 846-ENG-MASTER DRAWN: J.LEE DATE: APR. 22/09 CHECKED: DATE: SHEET 1 OF 2 SCALE: 1:1 DRAWING NUMBER ISSUE

846-ENG-MASTER

ISSUE NUMBER

ORIGINAL

1

846/896 SERIES HIGH TEMP CARD EDGE CONNECTOR PART NUMBER: 896-048-558-812

YOUR CONNECTION TO QUALITY & SERVICE

**EDAC INC** TORONTO, ONTARIO CANADA

THESE DRAWINGS AND SPECIFICATIONS ARE THE PROPERTY OF EDAC INC.,AND SHALL NOT BE REPRODUCED, OR COPIED OR USED AS THE BASIS FOR THE MANUFACTURE OR SALE OF APPARATUS WITHOUT WRITTEN PERMISSION.