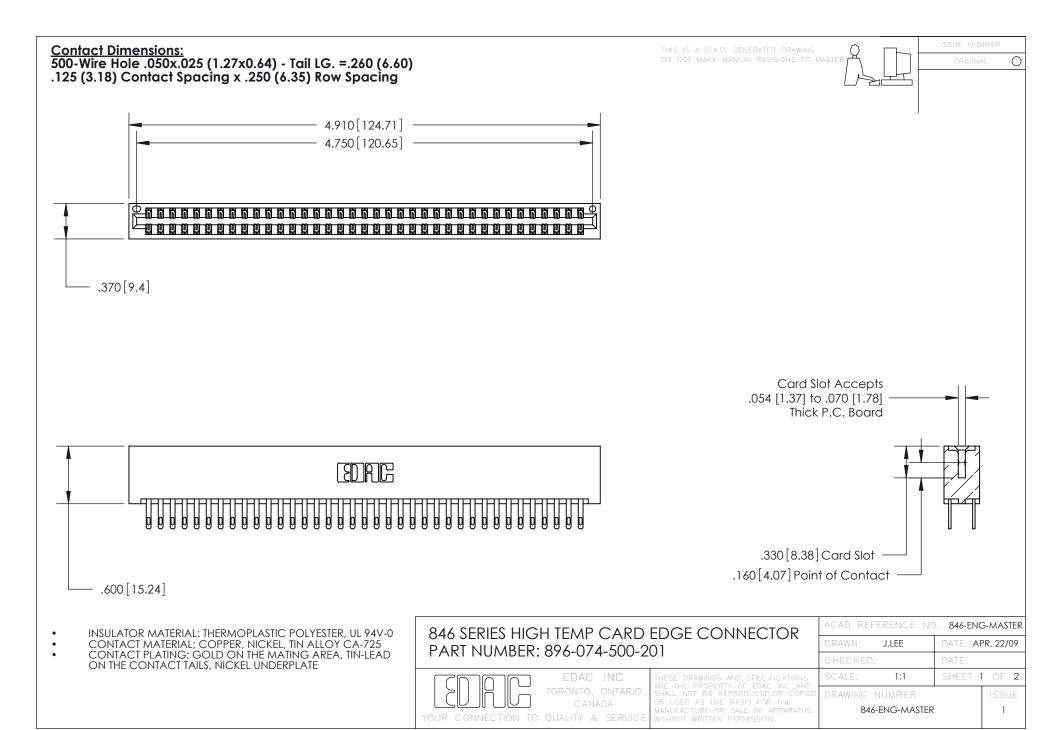

1

.165 [4.19] .375 [9.54] .125(3.18) to .210(5.33) .125(3.18) to .210(5.33)

**Contact Code 558** 

**Contact Code 559** 

**Contact Code 560** 

INSULATOR MATERIAL: THERMOPLASTIC POLYESTER, UL 94V-0 CONTACT MATERIAL; COPPER, NICKEL, TIN ALLOY CA-725 CONTACT PLATING: GOLD ON THE MATING AREA, TIN-LEAD ON THE CONTACT TAILS, NICKEL UNDERPLATE

846 SERIES HIGH TEMP CARD EDGE CONNECTOR CONTACT CODE 555,556,558,559,560 DIMENSIONS

YOUR CONNECTION TO QUALITY & SERVICE

**Outside Tails** 

**Outside Tails** 

|   | ACAD REFERENCE NO. 846-ENG-MASTER |                  |
|---|-----------------------------------|------------------|
|   | DRAWN: J.LEE                      | DATE: APR. 22/09 |
|   | CHECKED:                          | DATE:            |
|   | SCALE: 1:1                        | SHEET 2 OF 2     |
| 0 | DRAWING NUMBER                    | ISSUE            |