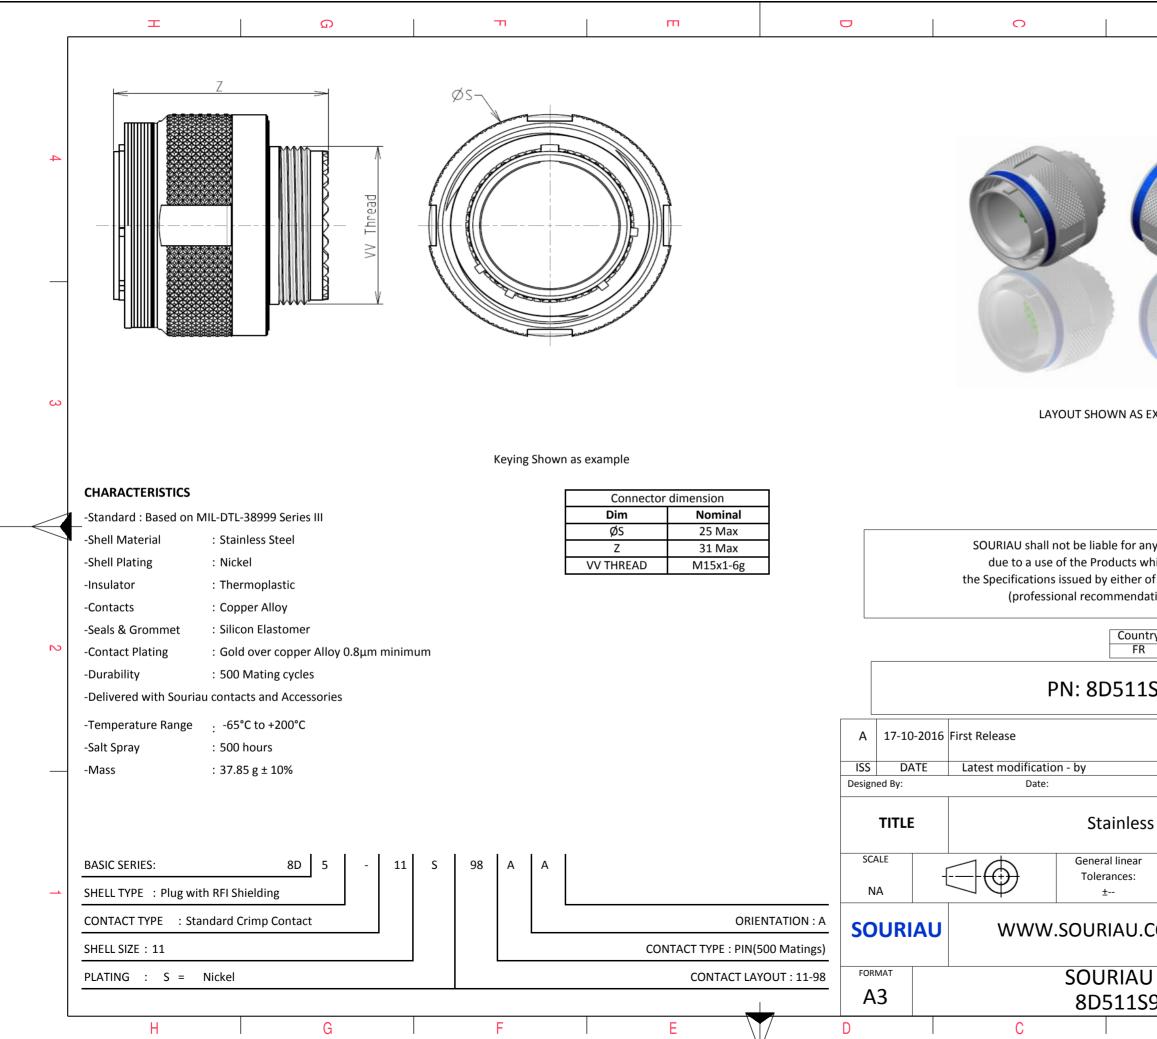

| Image: Contract support     Image: Contract support       Image: Contract support     Image: Contract support <th></th> <th></th> <th></th> <th></th> <th></th> <th></th> <th></th> <th></th>                                                                                                                                                                                                                                                                                                                                                                                                                                                                                                                                                                                                                                                                                                                                                                                                                                                                    |   |                                                                    |                                                                                                                                                                                                                                                                                                                                                                                                                                                                                                                                                                                                                                                                                                                                                                                                                                                                                                                                                                                                                                                                                                                                                                                                                                                                                                                                                                                                                                                                                                                                                                                                                                                                                                                                                                                                                                                                                                                                                                                                                                                                                                                                                                                                                                                                                                                                                                                                                                                                                               |     |   |          |                                                         |                                    |
|------------------------------------------------------------------------------------------------------------------------------------------------------------------------------------------------------------------------------------------------------------------------------------------------------------------------------------------------------------------------------------------------------------------------------------------------------------------------------------------------------------------------------------------------------------------------------------------------------------------------------------------------------------------------------------------------------------------------------------------------------------------------------------------------------------------------------------------------------------------------------------------------------------------------------------------------------------------------------------------------------------------------------------------------------------------------------------------------------------------------------------------------------------------------------------------------------------------------------------------------------------------------------------------------------------------------------------------------------------------------------------------------------------------------------------------------------------------------------------------------------------------------------------------------------------------------------------------------------------------------------------------------------------------------------------------------------------------------------------------------------------------------------------------------------------------------------------------------------------------------------------------------------------------------------------------------------------------------------------------------------------------------------------------------------------------------------------------------------------------------------------------------------------------------------------------------------------------------------------------------------------------------------------------------------------------------------------|---|--------------------------------------------------------------------|-----------------------------------------------------------------------------------------------------------------------------------------------------------------------------------------------------------------------------------------------------------------------------------------------------------------------------------------------------------------------------------------------------------------------------------------------------------------------------------------------------------------------------------------------------------------------------------------------------------------------------------------------------------------------------------------------------------------------------------------------------------------------------------------------------------------------------------------------------------------------------------------------------------------------------------------------------------------------------------------------------------------------------------------------------------------------------------------------------------------------------------------------------------------------------------------------------------------------------------------------------------------------------------------------------------------------------------------------------------------------------------------------------------------------------------------------------------------------------------------------------------------------------------------------------------------------------------------------------------------------------------------------------------------------------------------------------------------------------------------------------------------------------------------------------------------------------------------------------------------------------------------------------------------------------------------------------------------------------------------------------------------------------------------------------------------------------------------------------------------------------------------------------------------------------------------------------------------------------------------------------------------------------------------------------------------------------------------------------------------------------------------------------------------------------------------------------------------------------------------------|-----|---|----------|---------------------------------------------------------|------------------------------------|
| δ       0       0       0       0       0       0       0       0       0       0       0       0       0       0       0       0       0       0       0       0       0       0       0       0       0       0       0       0       0       0       0       0       0       0       0       0       0       0       0       0       0       0       0       0       0       0       0       0       0       0       0       0       0       0       0       0       0       0       0       0       0       0       0       0       0       0       0       0       0       0       0       0       0       0       0       0       0       0       0       0       0       0       0       0       0       0       0       0       0       0       0       0       0       0       0       0       0       0       0       0       0       0       0       0       0       0       0       0       0       0       0       0       0       0       0       0       0       0                                                                                                                                                                                                                                                                                                                                                                                                                                                                                                                                                                                                                                                                                                                                                                                                                                                                                                                                                                                                                                                                                                                                                                                                                                                                                                                                                  |   | Ŧ                                                                  | G                                                                                                                                                                                                                                                                                                                                                                                                                                                                                                                                                                                                                                                                                                                                                                                                                                                                                                                                                                                                                                                                                                                                                                                                                                                                                                                                                                                                                                                                                                                                                                                                                                                                                                                                                                                                                                                                                                                                                                                                                                                                                                                                                                                                                                                                                                                                                                                                                                                                                             | п – | m |          | 0                                                       |                                    |
| Image: Source and the second secon                                                                                                                                                                                                                                    | 4 | -×(                                                                | $ \begin{array}{c} & & \\ & & \\ & & \\ & & \\ & & \\ & & \\ & & \\ & & \\ & & \\ & & \\ & & \\ & & \\ & & \\ & & \\ & & \\ & & \\ & & \\ & & \\ & & \\ & & \\ & & \\ & & \\ & & \\ & & \\ & & \\ & & \\ & & \\ & & \\ & & \\ & & \\ & & \\ & & \\ & & \\ & & \\ & & \\ & & \\ & & \\ & & \\ & & \\ & & \\ & & \\ & & \\ & & \\ & & \\ & & \\ & & \\ & & \\ & & \\ & & \\ & & \\ & & \\ & & \\ & & \\ & & \\ & & \\ & & \\ & & \\ & & \\ & & \\ & & \\ & & \\ & & \\ & & \\ & & \\ & & \\ & & \\ & & \\ & & \\ & & \\ & & \\ & & \\ & & \\ & & \\ & & \\ & & \\ & & \\ & & \\ & & \\ & & \\ & & \\ & & \\ & & \\ & & \\ & & \\ & & \\ & & \\ & & \\ & & \\ & & \\ & & \\ & & \\ & & \\ & & \\ & & \\ & & \\ & & \\ & & \\ & & \\ & & \\ & & \\ & & \\ & & \\ & & \\ & & \\ & & \\ & & \\ & & \\ & & \\ & & \\ & & \\ & & \\ & & \\ & & \\ & & \\ & & \\ & & \\ & & \\ & & \\ & & \\ & & \\ & & \\ & & \\ & & \\ & & \\ & & \\ & & \\ & & \\ & & \\ & & \\ & & \\ & & \\ & & \\ & & \\ & & \\ & & \\ & & \\ & & \\ & & \\ & & \\ & & \\ & & \\ & & \\ & & \\ & & \\ & & \\ & & \\ & & \\ & & \\ & & \\ & & \\ & & \\ & & \\ & & \\ & & \\ & & \\ & & \\ & & \\ & & \\ & & \\ & & \\ & & \\ & & \\ & & \\ & & \\ & & \\ & & \\ & & \\ & & \\ & & \\ & & \\ & & \\ & & \\ & & \\ & & \\ & & \\ & & \\ & & \\ & & \\ & & \\ & & \\ & & \\ & & \\ & & \\ & & \\ & & \\ & & \\ & & \\ & & \\ & & \\ & & \\ & & \\ & & \\ & & \\ & & \\ & & \\ & & \\ & & \\ & & \\ & & \\ & & \\ & & \\ & & \\ & & \\ & & \\ & & \\ & & \\ & & \\ & & \\ & & \\ & & \\ & & \\ & & \\ & & \\ & & \\ & & \\ & & \\ & & \\ & & \\ & & \\ & & \\ & & \\ & & \\ & & \\ & & \\ & & \\ & & \\ & & \\ & & \\ & & \\ & & \\ & & \\ & & \\ & & \\ & & \\ & & \\ & & \\ & & \\ & & \\ & & \\ & & \\ & & \\ & & \\ & & \\ & & \\ & & \\ & & \\ & & \\ & & \\ & & \\ & & \\ & & \\ & & \\ & & \\ & & \\ & & \\ & & \\ & & \\ & & \\ & & \\ & & \\ & & \\ & & \\ & & \\ & & \\ & & \\ & & \\ & & \\ & & \\ & & \\ & & \\ & & \\ & & \\ & & \\ & & \\ & & \\ & & \\ & & \\ & & \\ & & \\ & & \\ & & \\ & & \\ & & \\ & & \\ & & \\ & & \\ & & \\ & & \\ & & \\ & & \\ & & \\ & & \\ & & \\ & & \\ & & \\ & & \\ & & \\ & & \\ & & \\ & & \\ & & \\ & & \\ & & \\ & & \\ & & \\ & & \\ & & \\ & & \\ & & \\ & & \\ & & \\ & & \\ & & \\ & & \\ & & \\ & & \\ & & \\ & & \\ & & \\ & & \\ & & \\ & & \\ & & \\ & & \\ & & \\ & & \\ & & \\ & & \\ & & \\ & & \\ & & \\ & & \\ & & \\ & & \\ & & \\ & & \\ & & \\ & & \\ & & \\ & & $ |     |   |          |                                                         |                                    |
| SOURIAU shall not be liable for<br>due to a use of the Products<br>the Specifications issued by ether<br>(professional recommender<br>PN: 8D511<br>A 17-10-2016 First Release<br>ISS DATE Latest modification - by<br>Designed by Date:<br>TITLE Stainles<br>SOURIAU<br>NA Concernations<br>A Concernations<br>A 12-10-2016 First Release<br>Source of the Products<br>A 12-10-2016 First Release<br>A 12-10-2016 First Release                                        |   | A<br>B<br>CC<br>D<br>E<br>F<br>Shell Arrangement<br>size no. conta | Contact location           X-axis         Y-axis           (mm)         (mm)           x         +.000 (0.00)           x         +.130 (3.30)           x         +.006 (1.65)           x         +.065 (1.65)           x         +.130 (3.30)           x         +.000 (0.00)           x         +.000 (0.00)           x         +.000 (0.00)           x         +.000 (0.00)           x         x.000 (0.00)           x         x.000 (0.00)           x         x.000 (0.00)                                                                                                                                                                                                                                                                                                                                                                                                                                                                                                                                                                                                                                                                                                                                                                                                                                                                                                                                                                                                                                                                                                                                                                                                                                                                                                                                                                                                                                                                                                                                                                                                                                                                                                                                                                                                                                                                  |     |   |          |                                                         |                                    |
| No<br>PN: 8D511<br>A 17-10-2016 First Release<br>ISS DATE Latest modification - by<br>Designed Thy: Date:<br>TITLE Stainles<br>SCALE<br>NA<br>SOURIAU<br>SOURIAU<br>MWW.SOURIAU.<br>TOMMT<br>SOURIAU<br>SOURIAU<br>SOURIAU<br>SOURIAU<br>SOURIAU<br>SOURIAU<br>SOURIAU<br>SOURIAU<br>SOURIAU<br>SOURIAU<br>SOURIAU<br>SOURIAU<br>SOURIAU<br>SOURIAU<br>SOURIAU<br>SOURIAU<br>SOURIAU<br>SOURIAU<br>SOURIAU<br>SOURIAU<br>SOURIAU<br>SOURIAU<br>SOURIAU<br>SOURIAU<br>SOURIAU<br>SOURIAU<br>SOURIAU<br>SOURIAU<br>SOURIAU<br>SOURIAU<br>SOURIAU<br>SOURIAU<br>SOURIAU<br>SOURIAU<br>SOURIAU<br>SOURIAU<br>SOURIAU<br>SOURIAU<br>SOURIAU<br>SOURIAU<br>SOURIAU<br>SOURIAU<br>SOURIAU<br>SOURIAU<br>SOURIAU<br>SOURIAU<br>SOURIAU<br>SOURIAU<br>SOURIAU<br>SOURIAU<br>SOURIAU<br>SOURIAU<br>SOURIAU<br>SOURIAU<br>SOURIAU<br>SOURIAU<br>SOURIAU<br>SOURIAU<br>SOURIAU<br>SOURIAU<br>SOURIAU<br>SOURIAU<br>SOURIAU<br>SOURIAU<br>SOURIAU<br>SOURIAU<br>SOURIAU<br>SOURIAU<br>SOURIAU<br>SOURIAU<br>SOURIAU<br>SOURIAU<br>SOURIAU<br>SOURIAU<br>SOURIAU<br>SOURIAU<br>SOURIAU<br>SOURIAU<br>SOURIAU<br>SOURIAU<br>SOURIAU<br>SOURIAU<br>SOURIAU<br>SOURIAU<br>SOURIAU<br>SOURIAU<br>SOURIAU<br>SOURIAU<br>SOURIAU<br>SOURIAU<br>SOURIAU<br>SOURIAU<br>SOURIAU<br>SOURIAU<br>SOURIAU<br>SOURIAU<br>SOURIAU<br>SOURIAU<br>SOURIAU<br>SOURIAU<br>SOURIAU<br>SOURIAU<br>SOURIAU<br>SOURIAU<br>SOURIAU<br>SOURIAU<br>SOURIAU<br>SOURIAU<br>SOURIAU<br>SOURIAU<br>SOURIAU<br>SOURIAU<br>SOURIAU<br>SOURIAU<br>SOURIAU<br>SOURIAU<br>SOURIAU<br>SOURIAU<br>SOURIAU<br>SOURIAU<br>SOURIAU<br>SOURIAU<br>SOURIAU<br>SOURIAU<br>SOURIAU<br>SOURIAU<br>SOURIAU<br>SOURIAU<br>SOURIAU<br>SOURIAU<br>SOURIAU<br>SOURIAU<br>SOURIAU<br>SOURIAU<br>SOURIAU<br>SOURIAU<br>SOURIAU<br>SOURIAU<br>SOURIAU<br>SOURIAU<br>SOURIAU<br>SOURIAU<br>SOURIAU<br>SOURIAU<br>SOURIAU<br>SOURIAU<br>SOURIAU<br>SOURIAU<br>SOURIAU<br>SOURIAU<br>SOURIAU<br>SOURIAU<br>SOURIAU<br>SOURIAU<br>SOURIAU<br>SOURIAU<br>SOURIAU<br>SOURIAU<br>SOURIAU<br>SOURIAU<br>SOURIAU<br>SOURIAU<br>SOURIAU<br>SOURIAU<br>SOURIAU<br>SOURIAU<br>SOURIAU<br>SOURIAU<br>SOURIAU<br>SOURIAU<br>SOURIAU<br>SOURIAU<br>SOURIAU<br>SOURIAU<br>SOURIAU<br>SOURIAU<br>SOURIAU<br>SOURIAU<br>SOURIAU<br>SOURIAU<br>SOURIAU<br>SOURIAU<br>SOURIAU<br>SOURIAU<br>SOURIAU<br>SOURIAU<br>SOURIAU | ω |                                                                    |                                                                                                                                                                                                                                                                                                                                                                                                                                                                                                                                                                                                                                                                                                                                                                                                                                                                                                                                                                                                                                                                                                                                                                                                                                                                                                                                                                                                                                                                                                                                                                                                                                                                                                                                                                                                                                                                                                                                                                                                                                                                                                                                                                                                                                                                                                                                                                                                                                                                                               |     |   |          |                                                         |                                    |
| No<br>PN: 8D511<br>A 17-10-2016 First Release<br>ISS DATE Latest modification - by<br>Designed Thy: Date:<br>TITLE Stainles<br>SCALE<br>NA<br>SOURIAU<br>SOURIAU<br>MWW.SOURIAU.<br>TOMMT<br>SOURIAU<br>SOURIAU<br>SOURIAU<br>SOURIAU<br>SOURIAU<br>SOURIAU<br>SOURIAU<br>SOURIAU<br>SOURIAU<br>SOURIAU<br>SOURIAU<br>SOURIAU<br>SOURIAU<br>SOURIAU<br>SOURIAU<br>SOURIAU<br>SOURIAU<br>SOURIAU<br>SOURIAU<br>SOURIAU<br>SOURIAU<br>SOURIAU<br>SOURIAU<br>SOURIAU<br>SOURIAU<br>SOURIAU<br>SOURIAU<br>SOURIAU<br>SOURIAU<br>SOURIAU<br>SOURIAU<br>SOURIAU<br>SOURIAU<br>SOURIAU<br>SOURIAU<br>SOURIAU<br>SOURIAU<br>SOURIAU<br>SOURIAU<br>SOURIAU<br>SOURIAU<br>SOURIAU<br>SOURIAU<br>SOURIAU<br>SOURIAU<br>SOURIAU<br>SOURIAU<br>SOURIAU<br>SOURIAU<br>SOURIAU<br>SOURIAU<br>SOURIAU<br>SOURIAU<br>SOURIAU<br>SOURIAU<br>SOURIAU<br>SOURIAU<br>SOURIAU<br>SOURIAU<br>SOURIAU<br>SOURIAU<br>SOURIAU<br>SOURIAU<br>SOURIAU<br>SOURIAU<br>SOURIAU<br>SOURIAU<br>SOURIAU<br>SOURIAU<br>SOURIAU<br>SOURIAU<br>SOURIAU<br>SOURIAU<br>SOURIAU<br>SOURIAU<br>SOURIAU<br>SOURIAU<br>SOURIAU<br>SOURIAU<br>SOURIAU<br>SOURIAU<br>SOURIAU<br>SOURIAU<br>SOURIAU<br>SOURIAU<br>SOURIAU<br>SOURIAU<br>SOURIAU<br>SOURIAU<br>SOURIAU<br>SOURIAU<br>SOURIAU<br>SOURIAU<br>SOURIAU<br>SOURIAU<br>SOURIAU<br>SOURIAU<br>SOURIAU<br>SOURIAU<br>SOURIAU<br>SOURIAU<br>SOURIAU<br>SOURIAU<br>SOURIAU<br>SOURIAU<br>SOURIAU<br>SOURIAU<br>SOURIAU<br>SOURIAU<br>SOURIAU<br>SOURIAU<br>SOURIAU<br>SOURIAU<br>SOURIAU<br>SOURIAU<br>SOURIAU<br>SOURIAU<br>SOURIAU<br>SOURIAU<br>SOURIAU<br>SOURIAU<br>SOURIAU<br>SOURIAU<br>SOURIAU<br>SOURIAU<br>SOURIAU<br>SOURIAU<br>SOURIAU<br>SOURIAU<br>SOURIAU<br>SOURIAU<br>SOURIAU<br>SOURIAU<br>SOURIAU<br>SOURIAU<br>SOURIAU<br>SOURIAU<br>SOURIAU<br>SOURIAU<br>SOURIAU<br>SOURIAU<br>SOURIAU<br>SOURIAU<br>SOURIAU<br>SOURIAU<br>SOURIAU<br>SOURIAU<br>SOURIAU<br>SOURIAU<br>SOURIAU<br>SOURIAU<br>SOURIAU<br>SOURIAU<br>SOURIAU<br>SOURIAU<br>SOURIAU<br>SOURIAU<br>SOURIAU<br>SOURIAU<br>SOURIAU<br>SOURIAU<br>SOURIAU<br>SOURIAU<br>SOURIAU<br>SOURIAU<br>SOURIAU<br>SOURIAU<br>SOURIAU<br>SOURIAU<br>SOURIAU<br>SOURIAU<br>SOURIAU<br>SOURIAU<br>SOURIAU<br>SOURIAU<br>SOURIAU<br>SOURIAU<br>SOURIAU<br>SOURIAU<br>SOURIAU<br>SOURIAU<br>SOURIAU<br>SOURIAU<br>SOURIAU<br>SOURIAU<br>SOURIAU<br>SOURIAU |   |                                                                    |                                                                                                                                                                                                                                                                                                                                                                                                                                                                                                                                                                                                                                                                                                                                                                                                                                                                                                                                                                                                                                                                                                                                                                                                                                                                                                                                                                                                                                                                                                                                                                                                                                                                                                                                                                                                                                                                                                                                                                                                                                                                                                                                                                                                                                                                                                                                                                                                                                                                                               |     |   |          |                                                         |                                    |
| A 17-10-2016 First Release<br>ISS DATE Latest modification - by<br>Designed By: Date:<br>TITLE Stainles<br>SCALE<br>NA General linear<br>Tolerances:<br>t-<br>SOURIAU<br>FORMAT SOURIAU.<br>FORMAT SOURIAU.                                                                                                                                                                                                                                                                                                                                                                                                                                                                                                                                                                                                                                                                                                                                                                                                                                                                                                                                                                                                                                                                                                                                                                                                                                                                                                                                                                                                                                                                                                                                                                                                                                                                                                                                                                                                                                                                                                                                                                                                                                                                                                                        |   |                                                                    |                                                                                                                                                                                                                                                                                                                                                                                                                                                                                                                                                                                                                                                                                                                                                                                                                                                                                                                                                                                                                                                                                                                                                                                                                                                                                                                                                                                                                                                                                                                                                                                                                                                                                                                                                                                                                                                                                                                                                                                                                                                                                                                                                                                                                                                                                                                                                                                                                                                                                               |     |   |          | due to a use of the Pro<br>the Specifications issued by | oducts wl<br>y either o<br>ommenda |
| ISS       DATE       Latest modification - by         Designed By:       Date:         TITLE       Stainles         SCALE       Image: SCALE         NA       Image: Scale         SOURIAU       WWW.SOURIAU.         FORMAT       SOURIAU         A3       SOURIAU                                                                                                                                                                                                                                                                                                                                                                                                                                                                                                                                                                                                                                                                                                                                                                                                                                                                                                                                                                                                                                                                                                                                                                                                                                                                                                                                                                                                                                                                                                                                                                                                                                                                                                                                                                                                                                                                                                                                                                                                                                                                | N |                                                                    |                                                                                                                                                                                                                                                                                                                                                                                                                                                                                                                                                                                                                                                                                                                                                                                                                                                                                                                                                                                                                                                                                                                                                                                                                                                                                                                                                                                                                                                                                                                                                                                                                                                                                                                                                                                                                                                                                                                                                                                                                                                                                                                                                                                                                                                                                                                                                                                                                                                                                               |     |   |          | PN: 8[                                                  |                                    |
| SCALE<br>NA<br>SOURIAU<br>FORMAT<br>A3<br>SOURIAU<br>SOURIAU<br>A3<br>SOURIAU<br>SOURIAU<br>A3<br>SOURIAU<br>SOURIAU                                                                                                                                                                                                                                                                                                                                                                                                                                                                                                                                                                                                                                                                                                                                                                                                                                                                                                                                                                                                                                                                                                                                                                                                                                                                                                                                                                                                                                                                                                                                                                                                                                                                                                                                                                                                                                                                                                                                                                                                                                                                                                                                                                                                               |   |                                                                    |                                                                                                                                                                                                                                                                                                                                                                                                                                                                                                                                                                                                                                                                                                                                                                                                                                                                                                                                                                                                                                                                                                                                                                                                                                                                                                                                                                                                                                                                                                                                                                                                                                                                                                                                                                                                                                                                                                                                                                                                                                                                                                                                                                                                                                                                                                                                                                                                                                                                                               |     |   | ISS DATE | Latest modification - by                                |                                    |
| SOURIAU<br>FORMAT<br>A3<br>SOURIAU<br>A3<br>SOURIAU<br>8D5115                                                                                                                                                                                                                                                                                                                                                                                                                                                                                                                                                                                                                                                                                                                                                                                                                                                                                                                                                                                                                                                                                                                                                                                                                                                                                                                                                                                                                                                                                                                                                                                                                                                                                                                                                                                                                                                                                                                                                                                                                                                                                                                                                                                                                                                                      |   |                                                                    |                                                                                                                                                                                                                                                                                                                                                                                                                                                                                                                                                                                                                                                                                                                                                                                                                                                                                                                                                                                                                                                                                                                                                                                                                                                                                                                                                                                                                                                                                                                                                                                                                                                                                                                                                                                                                                                                                                                                                                                                                                                                                                                                                                                                                                                                                                                                                                                                                                                                                               |     |   |          | Gener                                                   | ral linear                         |
| A3 8D5115                                                                                                                                                                                                                                                                                                                                                                                                                                                                                                                                                                                                                                                                                                                                                                                                                                                                                                                                                                                                                                                                                                                                                                                                                                                                                                                                                                                                                                                                                                                                                                                                                                                                                                                                                                                                                                                                                                                                                                                                                                                                                                                                                                                                                                                                                                                          |   |                                                                    |                                                                                                                                                                                                                                                                                                                                                                                                                                                                                                                                                                                                                                                                                                                                                                                                                                                                                                                                                                                                                                                                                                                                                                                                                                                                                                                                                                                                                                                                                                                                                                                                                                                                                                                                                                                                                                                                                                                                                                                                                                                                                                                                                                                                                                                                                                                                                                                                                                                                                               |     |   |          |                                                         | ±                                  |
| H G F E D C                                                                                                                                                                                                                                                                                                                                                                                                                                                                                                                                                                                                                                                                                                                                                                                                                                                                                                                                                                                                                                                                                                                                                                                                                                                                                                                                                                                                                                                                                                                                                                                                                                                                                                                                                                                                                                                                                                                                                                                                                                                                                                                                                                                                                                                                                                                        |   |                                                                    |                                                                                                                                                                                                                                                                                                                                                                                                                                                                                                                                                                                                                                                                                                                                                                                                                                                                                                                                                                                                                                                                                                                                                                                                                                                                                                                                                                                                                                                                                                                                                                                                                                                                                                                                                                                                                                                                                                                                                                                                                                                                                                                                                                                                                                                                                                                                                                                                                                                                                               |     |   |          |                                                         |                                    |
|                                                                                                                                                                                                                                                                                                                                                                                                                                                                                                                                                                                                                                                                                                                                                                                                                                                                                                                                                                                                                                                                                                                                                                                                                                                                                                                                                                                                                                                                                                                                                                                                                                                                                                                                                                                                                                                                                                                                                                                                                                                                                                                                                                                                                                                                                                                                    |   | Н                                                                  | G                                                                                                                                                                                                                                                                                                                                                                                                                                                                                                                                                                                                                                                                                                                                                                                                                                                                                                                                                                                                                                                                                                                                                                                                                                                                                                                                                                                                                                                                                                                                                                                                                                                                                                                                                                                                                                                                                                                                                                                                                                                                                                                                                                                                                                                                                                                                                                                                                                                                                             | F   | E | D        | С                                                       |                                    |