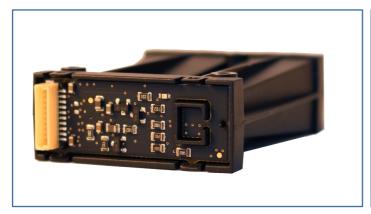

#### **FUNCTIONAL DESCRIPTION**

The TOF>range 611 is a miniaturized and cost optimized range-finder. It is based on the ESPROS proprietary time-of-flight technology using the epc611 TOF chip and a small LED to illuminate the scenery. The range-finder controls the illumination and the imager chip to obtain distance and confidence information. Due to the high performance of the imager chip with its unique ambient light suppression, the range-finder can be used in outdoor applications at full sunlight. This allows a wide variety of new applications, e.g. for mobile robotics. This very small module is easy to use because it delivers fully calibrated and compensated distance values. All the complex engineering and time consuming design tasks regarding optics, illumination and signal processing are already solved.