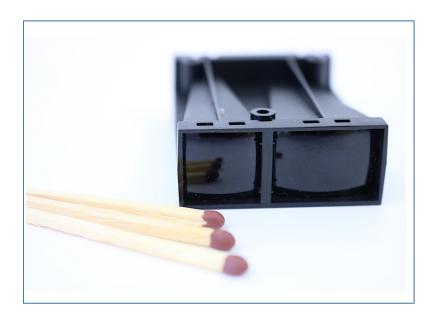

# **TOF>range 611 Miniaturized Range-finder**

#### **FUNCTIONAL DESCRIPTION**

The TOF>range 611 is a miniaturized and cost optimized range-finder. It is based on the ESPROS proprietary time-of-flight technology using the epc611 TOF chip and a small LED to illuminate the scenery. The range-finder controls the illumination and the imager chip to obtain distance and confidence information. Due to the high performance of the imager chip with its unique ambient light suppression, the range-finder can be used in outdoor applications at full sunlight. This allows a wide variety of new applications, e.g. for mobile robotics. This very small module is easy to use because it delivers fully calibrated and compensated distance values. All the complex engineering and time consuming design tasks regarding optics, illumination and signal processing are already solved.