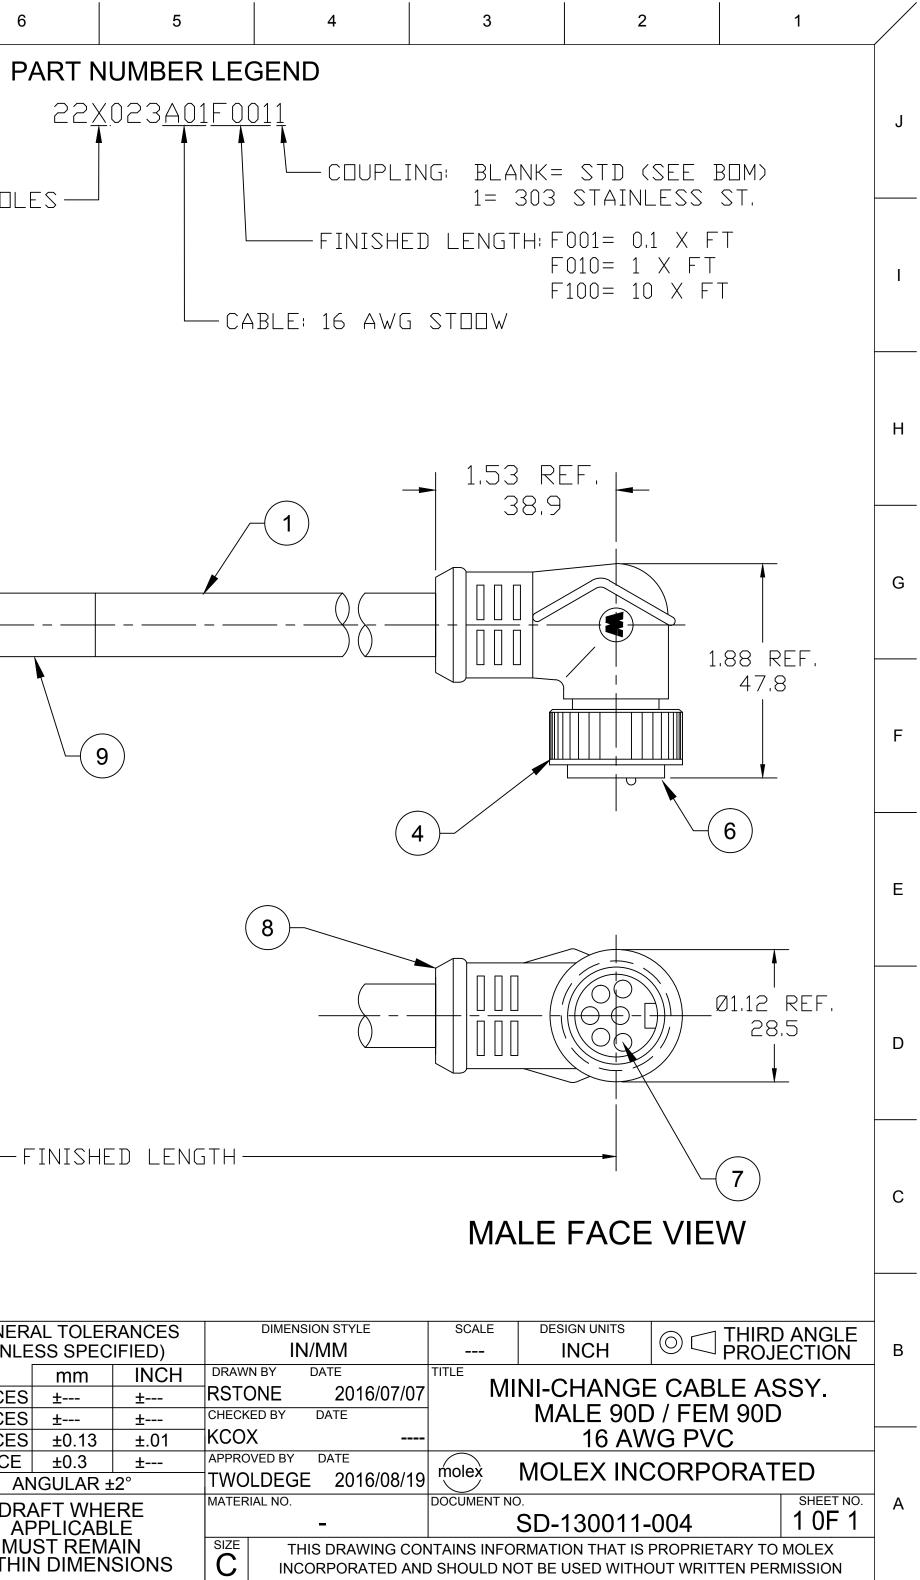

|   | 13                                                                                                                         | 12                                                                                                                    | 11                                                                | 10                                                                           | 9                                                                      | 8                           | 7                   | 6                                                                         |  |  |
|---|----------------------------------------------------------------------------------------------------------------------------|-----------------------------------------------------------------------------------------------------------------------|-------------------------------------------------------------------|------------------------------------------------------------------------------|------------------------------------------------------------------------|-----------------------------|---------------------|---------------------------------------------------------------------------|--|--|
|   | FACE VIEW-FEMALE INSERT                                                                                                    |                                                                                                                       |                                                                   |                                                                              | FACE VIEW-MALE INSERT                                                  |                             |                     | F                                                                         |  |  |
| J |                                                                                                                            |                                                                                                                       |                                                                   |                                                                              |                                                                        |                             |                     | POL                                                                       |  |  |
| I | 1 ORANGE<br>2 BLUE<br>3 BLACK<br>4 WHITE<br>5 RED<br>6 GREEN/YELLO                                                         | 1 WHITE/BLACK<br>2 BLACK<br>3 WHITE<br>4 RED<br>5 ORANGE<br>W 6 BLUE                                                  | 1 ORANGE<br>2 BLUE<br>3 WHITE/BLAC<br>4 BLACK<br>5 WHITE<br>6 RED | 1 ORANGE<br>2 BLUE<br>2 BLUE<br>3 BLACK<br>4 WHITE<br>5 RED<br>6 GREEN/1     | 1 WHITE/E<br>2 BLACK<br>3 WHITE<br>4 RED<br>5 ORANG<br>YELLOW 6 BLUE   | 2 BLUE<br>3 WHITE<br>4 BLAC | E/BLACK<br>EK       |                                                                           |  |  |
|   |                                                                                                                            | 7 GREEN/YELLO                                                                                                         |                                                                   | LOW                                                                          | 7 GREEN                                                                |                             | N/YELLOW<br>BLACK   |                                                                           |  |  |
| н |                                                                                                                            |                                                                                                                       |                                                                   |                                                                              |                                                                        | - 1.53 REF                  | -<br>'   <b>-</b> - |                                                                           |  |  |
| G | 38.9<br>NOTES:<br>1. MATERIAL: AS NOTED<br>2. FINISH: AS NOTED<br>1. MATERIAL: AS NOTED<br>2. FINISH: AS NOTED             |                                                                                                                       |                                                                   |                                                                              |                                                                        |                             |                     |                                                                           |  |  |
| F | 3. QTY. XX= POLE COUNT<br>4. ELECTRICAL:<br>VOLTAGE: 600V<br>CURRENT: 6 POLE: 8A<br>7 POLE: 8A<br>8 POLE: 7A<br>4. 00 REF. |                                                                                                                       |                                                                   |                                                                              |                                                                        |                             |                     |                                                                           |  |  |
| E | 5. TEMP RATING: -20°TO +105°C<br>6. PROTECTION: IP67 (WHEN MATED)<br>7. COUPLING THREAD: 1-16 UN                           |                                                                                                                       |                                                                   |                                                                              |                                                                        |                             |                     |                                                                           |  |  |
| D |                                                                                                                            |                                                                                                                       |                                                                   |                                                                              | 2 REF.<br>28.5                                                         |                             |                     |                                                                           |  |  |
| С |                                                                                                                            |                                                                                                                       |                                                                   |                                                                              | 3                                                                      | -                           |                     |                                                                           |  |  |
|   | FEMALE FACE VIEW                                                                                                           |                                                                                                                       |                                                                   |                                                                              |                                                                        |                             |                     |                                                                           |  |  |
| В | 8 1 🗆 🗸                                                                                                                    | RAP LABEL<br>(ERMOLD (90 DEC<br>NTACT PIN                                                                             | 5 MALE) F                                                         | VINYL<br>PVC<br>Copper Alloy                                                 | BLACK/YELLOW<br>YELLOW<br>GOLD PLATED                                  |                             | QUALITY<br>SYMBOL   | (UNL                                                                      |  |  |
| A | 6 1 MA   5 1 □∨   4 2 C□   3 XX C□   2 1 FE   1 1 CA                                                                       | LE INSERT (B-S<br>ERMOLD (90 DEC<br>UPLING, INTERNA<br>NTACT SOCKET<br>MALE INSERT (B<br>BLE, 16 AWG, ST<br>SCRIPTION | IZE) F<br>FEMALE) F<br>AL THREAD Z<br>C<br>-SIZE) F<br>TODW F     | PVC<br>PVC<br>ZINC DIE-CAST<br>COPPER ALLOY<br>PVC<br>PVC JACKET<br>MATERIAL | YELLOW<br>YELLOW<br>BLACK<br>GOLD PLATED<br>YELLOW<br>YELLOW<br>FINISH | EC NO: IPG2017-0018         |                     | 4 PLACES<br>3 PLACES<br>2 PLACES<br>1 PLACE<br>A<br>DR<br>A<br>MI<br>WITH |  |  |
|   | 13                                                                                                                         | 12                                                                                                                    | 11                                                                | 10                                                                           | 9                                                                      | A                           | -  ≧ <br>  7        | WITHI                                                                     |  |  |