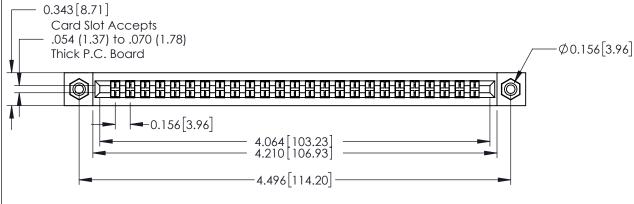

## **Mounting Option** 108-#4-40 Unified Threaded Inserts 0.343 [8.71]

**Contact Detail** 

521-P.C. Tail .037x.015(0.94x0.38) - Tail LG.=.125(3.18) .156 [3.96] Contact Spacing with Single Centreline Row

## **See Accompanying Pages for:**

**Mounting Options** 

306 / 316 / 356 Card Edge Connector Part Number: 306-025-521-108

YOUR CONNECTION TO QUALITY & SERVICE

**EDAC INC** TORONTO, ONTARIO CANADA

THESE DRAWINGS AND SPECIFICATIONS ARE THE PROPERTY OF EDAC INC.,AND SHALL NOT BE REPRODUCED, OR COPIED OR USED AS THE BASIS FOR THE MANUFACTURE OR SALE OF APPARATUS WITHOUT WRITTEN PERMISSION.