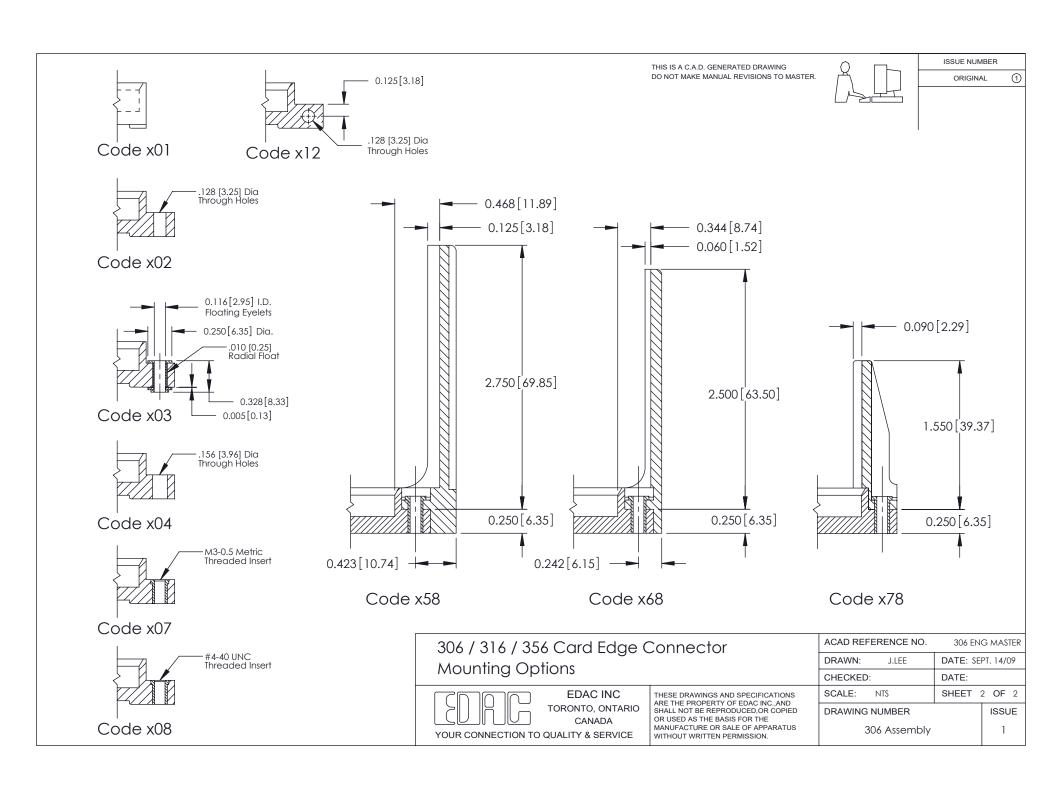

## **See Accompanying Pages for:**

**Mounting Options** 

306 / 316 / 356 Card Edge Connector Part Number: 306-025-521-108

YOUR CONNECTION TO QUALITY & SERVICE

**EDAC INC** TORONTO, ONTARIO CANADA

THESE DRAWINGS AND SPECIFICATIONS ARE THE PROPERTY OF EDAC INC.,AND SHALL NOT BE REPRODUCED, OR COPIED OR USED AS THE BASIS FOR THE MANUFACTURE OR SALE OF APPARATUS WITHOUT WRITTEN PERMISSION.