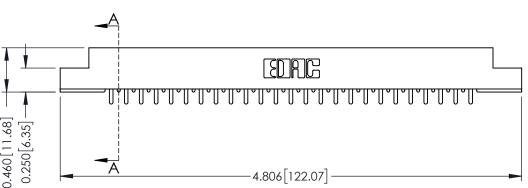

## **Mounting Option** 108-#4-40 Unified Threaded Inserts 0.343 [8.71]

**Contact Detail** 

521-P.C. Tail .037x.015(0.94x0.38) - Tail LG.=.125(3.18) .156 [3.96] Contact Spacing with Single Centreline Row

## **See Accompanying Pages for:**

**Mounting Options** 

306 / 316 / 356 Card Edge Connector Part Number: 306-025-521-108

YOUR CONNECTION TO QUALITY & SERVICE

**EDAC INC** TORONTO, ONTARIO CANADA

THESE DRAWINGS AND SPECIFICATIONS ARE THE PROPERTY OF EDAC INC.,AND SHALL NOT BE REPRODUCED, OR COPIED OR USED AS THE BASIS FOR THE MANUFACTURE OR SALE OF APPARATUS WITHOUT WRITTEN PERMISSION.