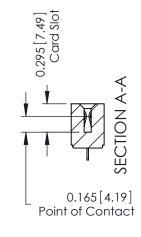

## **Mounting Option** 108-#4-40 Unified Threaded Inserts 0.343 [8.71]

**Contact Detail** 

521-P.C. Tail .037x.015(0.94x0.38) - Tail LG.=.125(3.18) .156 [3.96] Contact Spacing with Single Centreline Row

## **See Accompanying Pages for:**

**Mounting Options** 

306 / 316 / 356 Card Edge Connector Part Number: 306-025-521-108

YOUR CONNECTION TO QUALITY & SERVICE

**EDAC INC** TORONTO, ONTARIO CANADA

THESE DRAWINGS AND SPECIFICATIONS ARE THE PROPERTY OF EDAC INC.,AND SHALL NOT BE REPRODUCED, OR COPIED OR USED AS THE BASIS FOR THE MANUFACTURE OR SALE OF APPARATUS WITHOUT WRITTEN PERMISSION.