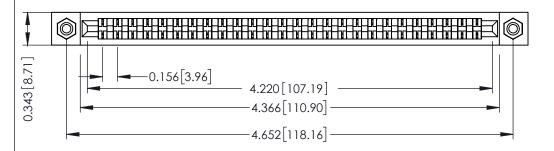

**Mounting Option** #4-40 Unified Threaded Inserts **Contact Detail** 

Wire Hole .089x.014(2.29x0.36) - Tail LG=.213(5.41) .156 [3.96] Contact Spacing x .200 [5.08] Row Spacing

THIS IS A C.A.D. GENERATED DRAWING DO NOT MAKE MANUAL REVISIONS TO MASTER.