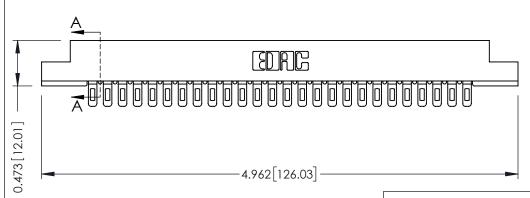

## SECTION A-A

**See Accompanying Pages for:** 

- **Contact Bend Details**
- **Mounting Options**

307 / 357 Card Edge Connector Part Number: 307-026-401-108

**EDAC INC** TORONTO, ONTARIO CANADA

THESE DRAWINGS AND SPECIFICATIONS ARE THE PROPERTY OF EDAC INC.,AND SHALL NOT BE REPRODUCED, OR COPIED OR USED AS THE BASIS FOR THE MANUFACTURE OR SALE OF APPARATUS WITHOUT WRITTEN PERMISSION.