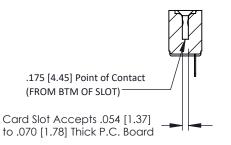

**Mounting Option** #4-40 Unified Threaded Inserts **Contact Detail** 

Wire Hole .089x.014(2.29x0.36) - Tail LG=.213(5.41) .156 [3.96] Contact Spacing x .200 [5.08] Row Spacing

THIS IS A C.A.D. GENERATED DRAWING DO NOT MAKE MANUAL REVISIONS TO MASTER.