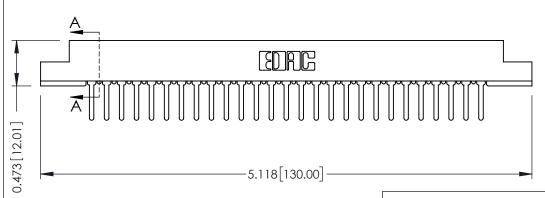

## SECTION A-A

.175 [4.45] Point of Contact (FROM BTM OF SLOT) Card Slot Accepts .054 [1.37] to .070 [1.78] Thick P.C. Board

**See Accompanying Pages for:** 

- **Contact Bend Details**
- **Mounting Options**

307 / 357 Card Edge Connector Part Number: 307-027-427-108

**EDAC INC** TORONTO, ONTARIO CANADA

THESE DRAWINGS AND SPECIFICATIONS ARE THE PROPERTY OF EDAC INC.,AND SHALL NOT BE REPRODUCED,OR COPIED OR USED AS THE BASIS FOR THE MANUFACTURE OR SALE OF APPARATUS WITHOUT WRITTEN PERMISSION.