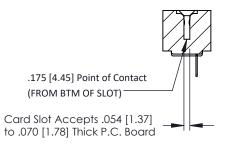

**Mounting Option** M3-0.5 Metric Threaded Inserts **Contact Detail** 

PC Tail .046x.014(1.17x0.36) - Tail LG=.213(5.41) .156 [3.96] Contact Spacing x .200 [5.08] Row Spacing

THIS IS A C.A.D. GENERATED DRAWING DO NOT MAKE MANUAL REVISIONS TO MASTER.