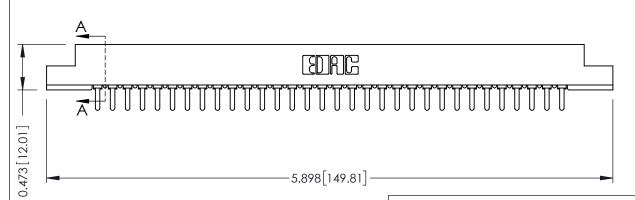

## **SECTION A-A**

## **See Accompanying Pages for:**

- **Contact Bend Details**
- **Mounting Options**

307 / 357 Card Edge Connector Part Number: 307-032-421-107

YOUR CONNECTION TO QUALITY & SERVICE

**EDAC INC** TORONTO, ONTARIO CANADA