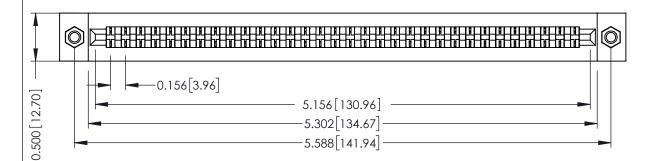

**Mounting Option** M3-0.5 Metric Threaded Inserts **Contact Detail** 

PC Tail .046x.014(1.17x0.36) - Tail LG=.213(5.41) .156 [3.96] Contact Spacing x .200 [5.08] Row Spacing

THIS IS A C.A.D. GENERATED DRAWING DO NOT MAKE MANUAL REVISIONS TO MASTER.