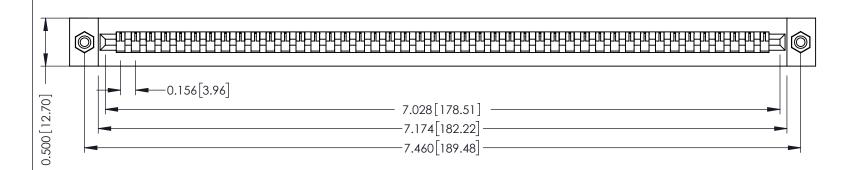

**Mounting Option** #4-40 Unified Threaded Inserts **Contact Detail** 

Wire Wrap .046x.013(1.17x0.33) - Tail LG=.520(13.21) .156 [3.96] Contact Spacing x .200 [5.08] Row Spacing

THIS IS A C.A.D. GENERATED DRAWING DO NOT MAKE MANUAL REVISIONS TO MASTER.