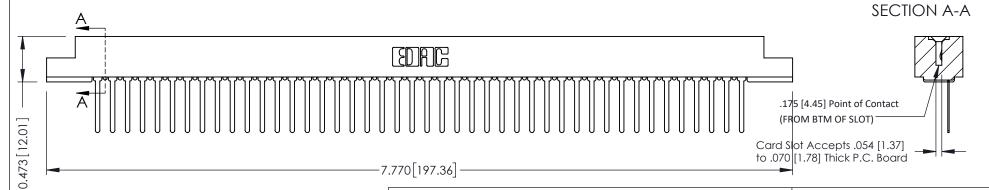

**Mounting Option** #4-40 Unified Threaded Inserts **Contact Detail** 

Wire Wrap .046x.013(1.17x0.33) - Tail LG=.520(13.21) .156 [3.96] Contact Spacing x .200 [5.08] Row Spacing

THIS IS A C.A.D. GENERATED DRAWING DO NOT MAKE MANUAL REVISIONS TO MASTER.