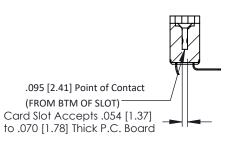

90 Degree Bend (Code 422 and 440 Contacts) .344 (8.74) Offset Card Guides .156 [3.96] Contact Spacing x .200 [5.08] Row Spacing 0.156[3.96] 0.343 [8.71] 4.376 [111.15] 4.522 [114.86] 4.808 [122.12] 5.292 134.42 0.473[12.01] 5.118 [130.00]