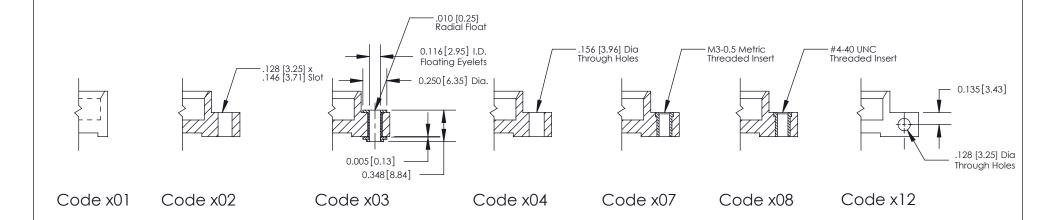

**Mounting Option** 

03-.116 (2.95) I.D. Floating Eyelets

THIS IS A C.A.D. GENERATED DRAWING
DO NOT MAKE MANUAL REVISIONS TO MASTER

1220F NOWRE

DRIGINAL

1

| 333 Series Card Edge Connector |                                                                                                                        | ACAD REFERENCE NO. 333 ENG MASTER |         |             |           |        |
|--------------------------------|------------------------------------------------------------------------------------------------------------------------|-----------------------------------|---------|-------------|-----------|--------|
|                                |                                                                                                                        | DRAWN:                            | J.LEE   | DATE: O     | CT. 14/09 |        |
|                                | Mounting Options                                                                                                       |                                   | CHECKED | ):          | DATE:     |        |
|                                | EDAC INC THESE DRAWINGS AND SPECIFICATIONS                                                                             |                                   | SCALE:  | NTS         | SHEET ;   | 3 OF 4 |
|                                | TORONTO, ONTARIO  ARE THE PROPERTY OF EDAC INC., AND SHALL NOT BE REPRODUCED, OR COPIED  OR LISED AS THE BASIS FOR THE | DRAWING                           | NUMBER  |             | ISSUE     |        |
|                                | YOUR CONNECTION TO QUALITY & SERVICE                                                                                   | MANUFACTURE OR SALE OF APPARATUS  | 3       | 33 Assembly |           | 1      |