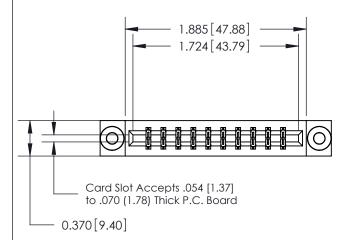

## **See Accompanying Page for:**

- **Bend Detail**
- **Mounting Options**
- **Features and Specifications**

| 333 Series Card Edge Connect | or |
|------------------------------|----|
| Part Number: 333-020-520-203 |    |

## **Features**

- .156 (3.96) Contact Spacing x .200 (5.08) Row Spacing
- Accepts .062 (1.57) Nominal Thickness P.C. Board
- High Profile Insulator Body .600 (15.24)
- Contact Termination Options include P.C. Tail, Wire Hole, Wire Wrap, 90 Degree, & Extender Board Bends
- Single or Dual Row Configurations
- Variety of Mounting Options, Flush or Offset Lugs
- Accepts Between Contact and In-Contact Polarizing Keys

## **Specifications**

- Insulator Material: Thermoplastic Polyester, UL 94V-0, Colour: Green
- Contact Material: Copper, Nickel, Tin Alloy CA-725
- Contact Plating: Gold on the Mating Area, Tin on the Contact Tails, Nickel Underplate
- Current Rating: 3 Amperes Continuous
- Contact Resistance: 10 Milliohms Maximum
- Dielectric Withstanding Voltage: 1800 V AC rms at Sea Level Between Adjacent Contacts
- Insulation Resistance: 5000 Megohms Minimum
- Operating Temperature: -65 to +105 Degrees C
- Insertion Force: 16 oz (4.45 N) Maximum per Contact Pair when Tested with a .070 (1.78) Thick Gauge
- Withdrawal Force: 1 oz (0.28 N) Minimum per Contact Pair when Tested with a .054 (1.37) Thick Gauge