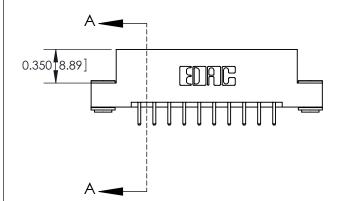

333 Assembly

THIS IS A C.A.D. GENERATED DRAWING DO NOT MAKE MANUAL REVISIONS TO MASTER.

1

| 333 Series Card Edge Connector<br>Contact Bend Detail                                                                                                                                                                                                                                                                                                                                                                                                                                                                                                                                                                                                                                                                                                                                                                                                                                                                                                                                                                                                                                                                                                                                                                                                                                                                                                                                                                                                                                                                                                                                                                                                                                                                                                                                                                                                                                                                                                                                                                                                                                                                          |                                  | ACAD REFERENCE NO. 333 ENG MASTER |                  |        |  |
|--------------------------------------------------------------------------------------------------------------------------------------------------------------------------------------------------------------------------------------------------------------------------------------------------------------------------------------------------------------------------------------------------------------------------------------------------------------------------------------------------------------------------------------------------------------------------------------------------------------------------------------------------------------------------------------------------------------------------------------------------------------------------------------------------------------------------------------------------------------------------------------------------------------------------------------------------------------------------------------------------------------------------------------------------------------------------------------------------------------------------------------------------------------------------------------------------------------------------------------------------------------------------------------------------------------------------------------------------------------------------------------------------------------------------------------------------------------------------------------------------------------------------------------------------------------------------------------------------------------------------------------------------------------------------------------------------------------------------------------------------------------------------------------------------------------------------------------------------------------------------------------------------------------------------------------------------------------------------------------------------------------------------------------------------------------------------------------------------------------------------------|----------------------------------|-----------------------------------|------------------|--------|--|
|                                                                                                                                                                                                                                                                                                                                                                                                                                                                                                                                                                                                                                                                                                                                                                                                                                                                                                                                                                                                                                                                                                                                                                                                                                                                                                                                                                                                                                                                                                                                                                                                                                                                                                                                                                                                                                                                                                                                                                                                                                                                                                                                |                                  | DRAWN: J.LEE                      | DATE: OCT. 14/09 |        |  |
|                                                                                                                                                                                                                                                                                                                                                                                                                                                                                                                                                                                                                                                                                                                                                                                                                                                                                                                                                                                                                                                                                                                                                                                                                                                                                                                                                                                                                                                                                                                                                                                                                                                                                                                                                                                                                                                                                                                                                                                                                                                                                                                                |                                  | CHECKED: DATE:                    |                  |        |  |
| EDAC INC THESE DRAWINGS AND SPECIFICATION AND SP |                                  | SCALE: NTS                        | SHEET :          | 2 OF 4 |  |
| TORONTO, ONTARIO  ARE THE PROPERTY OF EDAC INC., AND SHALL NOT BE REPRODUCED, OR COPIED OR LISED AS THE BASIS FOR THE                                                                                                                                                                                                                                                                                                                                                                                                                                                                                                                                                                                                                                                                                                                                                                                                                                                                                                                                                                                                                                                                                                                                                                                                                                                                                                                                                                                                                                                                                                                                                                                                                                                                                                                                                                                                                                                                                                                                                                                                          | DRAWING NUMBER                   |                                   | ISSUE            |        |  |
| YOUR CONNECTION TO QUALITY & SERVICE                                                                                                                                                                                                                                                                                                                                                                                                                                                                                                                                                                                                                                                                                                                                                                                                                                                                                                                                                                                                                                                                                                                                                                                                                                                                                                                                                                                                                                                                                                                                                                                                                                                                                                                                                                                                                                                                                                                                                                                                                                                                                           | MANUFACTURE OR SALE OF APPARATUS | 333 Assembly                      |                  | 1      |  |