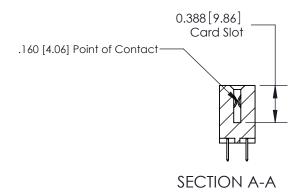

333 Assembly

THIS IS A C.A.D. GENERATED DRAWING DO NOT MAKE MANUAL REVISIONS TO MASTER.

1

| 333 Series Card Edge Connector<br>Contact Bend Detail                                                                                                                                                                                                                                                                                                                                                                                                                                                                                                                                                                                                                                                                                                                                                                                                                                                                                                                                                                                                                                                                                                                                                                                                                                                                                                                                                                                                                                                                                                                                                                                                                                                                                                                                                                                                                                                                                                                                                                                                                                                                          |                                  | ACAD REFERENCE NO. 333 ENG MASTER |                  |        |  |
|--------------------------------------------------------------------------------------------------------------------------------------------------------------------------------------------------------------------------------------------------------------------------------------------------------------------------------------------------------------------------------------------------------------------------------------------------------------------------------------------------------------------------------------------------------------------------------------------------------------------------------------------------------------------------------------------------------------------------------------------------------------------------------------------------------------------------------------------------------------------------------------------------------------------------------------------------------------------------------------------------------------------------------------------------------------------------------------------------------------------------------------------------------------------------------------------------------------------------------------------------------------------------------------------------------------------------------------------------------------------------------------------------------------------------------------------------------------------------------------------------------------------------------------------------------------------------------------------------------------------------------------------------------------------------------------------------------------------------------------------------------------------------------------------------------------------------------------------------------------------------------------------------------------------------------------------------------------------------------------------------------------------------------------------------------------------------------------------------------------------------------|----------------------------------|-----------------------------------|------------------|--------|--|
|                                                                                                                                                                                                                                                                                                                                                                                                                                                                                                                                                                                                                                                                                                                                                                                                                                                                                                                                                                                                                                                                                                                                                                                                                                                                                                                                                                                                                                                                                                                                                                                                                                                                                                                                                                                                                                                                                                                                                                                                                                                                                                                                |                                  | DRAWN: J.LEE                      | DATE: OCT. 14/09 |        |  |
|                                                                                                                                                                                                                                                                                                                                                                                                                                                                                                                                                                                                                                                                                                                                                                                                                                                                                                                                                                                                                                                                                                                                                                                                                                                                                                                                                                                                                                                                                                                                                                                                                                                                                                                                                                                                                                                                                                                                                                                                                                                                                                                                |                                  | CHECKED: DATE:                    |                  |        |  |
| EDAC INC THESE DRAWINGS AND SPECIFICATION AND SP |                                  | SCALE: NTS                        | SHEET :          | 2 OF 4 |  |
| TORONTO, ONTARIO  ARE THE PROPERTY OF EDAC INC., AND SHALL NOT BE REPRODUCED, OR COPIED OR LISED AS THE BASIS FOR THE                                                                                                                                                                                                                                                                                                                                                                                                                                                                                                                                                                                                                                                                                                                                                                                                                                                                                                                                                                                                                                                                                                                                                                                                                                                                                                                                                                                                                                                                                                                                                                                                                                                                                                                                                                                                                                                                                                                                                                                                          | DRAWING NUMBER                   |                                   | ISSUE            |        |  |
| YOUR CONNECTION TO QUALITY & SERVICE                                                                                                                                                                                                                                                                                                                                                                                                                                                                                                                                                                                                                                                                                                                                                                                                                                                                                                                                                                                                                                                                                                                                                                                                                                                                                                                                                                                                                                                                                                                                                                                                                                                                                                                                                                                                                                                                                                                                                                                                                                                                                           | MANUFACTURE OR SALE OF APPARATUS | 333 Assembly                      |                  | 1      |  |