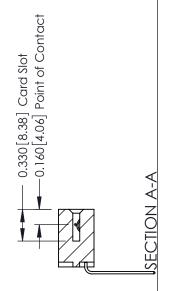

## **Contact Detail**

559-90 Degree Bend (Code 541 Contacts) .156 [3.96] Contact Spacing x .200 [5.08] Row Spacing THIS IS A C.A.D. GENERATED DRAWING DO NOT MAKE MANUAL REVISIONS TO MASTER.

ORIGINAL

<del>טיטטטטטטטט</del> 0.600 [15.24]