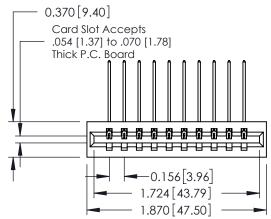

## **See Accompanying Pages for:**

- **Contact Bend Details**
- **Mounting Options**

337 / 387 Series Card Edge Connector Part Number: 337-010-559-101

**EDAC INC** TORONTO, ONTARIO CANADA

THESE DRAWINGS AND SPECIFICATIONS ARE THE PROPERTY OF EDAC INC.,AND SHALL NOT BE REPRODUCED, OR COPIED OR USED AS THE BASIS FOR THE MANUFACTURE OR SALE OF APPARATUS WITHOUT WRITTEN PERMISSION.