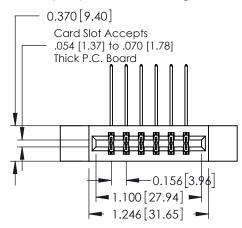

## **See Accompanying Pages for:**

- **Contact Bend Details**
- **Mounting Options**

| 337 / 387 Series Card Edge Connector |
|--------------------------------------|
| Part Number: 337-012-559-212         |