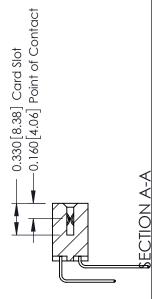

## **Contact Detail**

559-90 Degree Bend (Code 541 Contacts) .156 [3.96] Contact Spacing x .200 [5.08] Row Spacing THIS IS A C.A.D. GENERATED DRAWING DO NOT MAKE MANUAL REVISIONS TO MASTER.

ISSUE NUMBER

ISSUE NUMBER

ORIGINAL

1

| 337 / 387 Series Card Edge Connector |                                                                                                                                                                                                 | ACAD REFERENCE NO. | 337 ENG MASTER   |               |
|--------------------------------------|-------------------------------------------------------------------------------------------------------------------------------------------------------------------------------------------------|--------------------|------------------|---------------|
| Contact Bend Detail                  | 9                                                                                                                                                                                               |                    | DATE: OCT. 06/09 |               |
| Contact bend Detail                  |                                                                                                                                                                                                 | CHECKED:           | DATE:            |               |
| CANADA CANADA                        | THESE DRAWINGS AND SPECIFICATIONS ARE THE PROPERTY OF EDAC INC.,AND SHALL NOT BE REPRODUCED,OR COPIED OR USED AS THE BASIS FOR THE MANUFACTURE OR SALE OF APPARATUS WITHOUT WRITTEN PERMISSION. | SCALE: NTS         | SHEET            | 2 <b>OF</b> 3 |
|                                      |                                                                                                                                                                                                 | DRAWING NUMBER     |                  | ISSUE         |
|                                      |                                                                                                                                                                                                 | 337 Assembly       |                  | 1             |