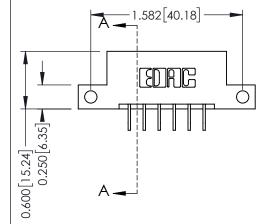

## **Mounting Option**

12-.128 (3.25) Dia. Side Mounting Holes



## **Contact Detail**

559-90 Degree Bend (Code 541 Contacts) .156 [3.96] Contact Spacing x .200 [5.08] Row Spacing THIS IS A C.A.D. GENERATED DRAWING DO NOT MAKE MANUAL REVISIONS TO MASTER.



ISSUE NUMBER

ORIGINAL

1





## **See Accompanying Pages for:**

- **Contact Bend Details**
- **Mounting Options**

| 337 / 387 Series Card Edge Connector |
|--------------------------------------|
| Part Number: 337-012-559-212         |



**EDAC INC** TORONTO, ONTARIO CANADA

THESE DRAWINGS AND SPECIFICATIONS ARE THE PROPERTY OF EDAC INC.,AND SHALL NOT BE REPRODUCED, OR COPIED OR USED AS THE BASIS FOR THE MANUFACTURE OR SALE OF APPARATUS WITHOUT WRITTEN PERMISSION.

| ACAD REFERENCE NO. 337 ENG MAST |                  | G MASTER    |  |
|---------------------------------|------------------|-------------|--|
| DRAWN: J.LEE                    | DATE: OCT. 06/09 |             |  |
| CHECKED:                        | DATE:            |             |  |
| SCALE: NTS                      | SHEET            | <b>OF</b>