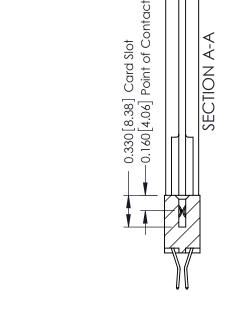

337 ENG MASTER

**See Accompanying Pages for:** 

- **Contact Bend Details**
- **Mounting Options**

ISSUE NUMBER

ORIGINAL

1

| 337 / 387 Series Card Edge ( | 337 / 387 Series Card Edge Connector                                                                                                                                                            |                | 337 ENG MASTER   |               |
|------------------------------|-------------------------------------------------------------------------------------------------------------------------------------------------------------------------------------------------|----------------|------------------|---------------|
| Contact Bend Detail          |                                                                                                                                                                                                 | DRAWN: J.LEE   | DATE: OCT. 06/09 |               |
|                              |                                                                                                                                                                                                 | CHECKED:       | DATE:            |               |
| TORONTO, ONTARIO ON CANADA   | THESE DRAWINGS AND SPECIFICATIONS ARE THE PROPERTY OF EDAC INC.,AND SHALL NOT BE REPRODUCED,OR COPIED OR USED AS THE BASIS FOR THE MANUFACTURE OR SALE OF APPARATUS WITHOUT WRITTEN PERMISSION. | SCALE: NTS     | SHEET            | 2 <b>OF</b> 3 |
|                              |                                                                                                                                                                                                 | DRAWING NUMBER |                  | ISSUE         |
|                              |                                                                                                                                                                                                 | 337 Assembly   |                  | 1             |