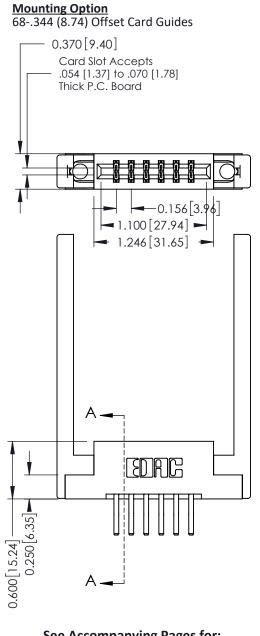

337 ENG MASTER

**See Accompanying Pages for:** 

- **Contact Bend Details**
- **Mounting Options**

ISSUE NUMBER

ORIGINAL

1

| 337 / 387 Series Card Edge ( | 337 / 387 Series Card Edge Connector                                                                                                                                                            |                | 337 ENG MASTER   |               |
|------------------------------|-------------------------------------------------------------------------------------------------------------------------------------------------------------------------------------------------|----------------|------------------|---------------|
| Contact Bend Detail          |                                                                                                                                                                                                 | DRAWN: J.LEE   | DATE: OCT. 06/09 |               |
|                              |                                                                                                                                                                                                 | CHECKED:       | DATE:            |               |
| TORONTO, ONTARIO ON CANADA   | THESE DRAWINGS AND SPECIFICATIONS ARE THE PROPERTY OF EDAC INC.,AND SHALL NOT BE REPRODUCED,OR COPIED OR USED AS THE BASIS FOR THE MANUFACTURE OR SALE OF APPARATUS WITHOUT WRITTEN PERMISSION. | SCALE: NTS     | SHEET            | 2 <b>OF</b> 3 |
|                              |                                                                                                                                                                                                 | DRAWING NUMBER |                  | ISSUE         |
|                              |                                                                                                                                                                                                 | 337 Assembly   |                  | 1             |