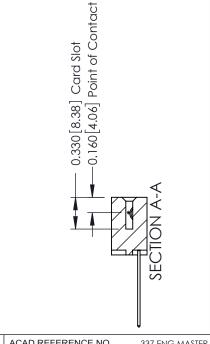

**Mounting Option Contact Detail** 04-.156 (3.96) Dia. Mounting Holes .156 [3.96] Contact Spacing x .200 [5.08] Row Spacing - 0.370[9.40] Card Slot Accepts .054 [1.37] to .070 [1.78] Thick P.C. Board -0.156[3.96] 2.348 [59.64] 2.494 [63.35]

| ACAD REFERENCE NO. | 337 ENG MASTER   |
|--------------------|------------------|
| DRAWN: J.LEE       | DATE: OCT. 06/09 |
| CHECKED:           | DATE:            |
| SCALE: NTS         | SHEET 1 OF 3     |
| DRAWING NUMBER     | ISSUE            |
| 337 Assembly       | 1                |