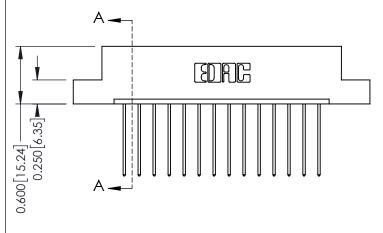

| 337 / 387 Series Card Edge Connector |
|--------------------------------------|
| Part Number: 337-014-541-104         |

**EDAC INC** TORONTO, ONTARIO CANADA

THESE DRAWINGS AND SPECIFICATIONS ARE THE PROPERTY OF EDAC INC., AND SHALL NOT BE REPRODUCED, OR COPIED OR USED AS THE BASIS FOR THE MANUFACTURE OR SALE OF APPARATUS WITHOUT WRITTEN PERMISSION.

| ACAD REFERENCE NO. | 337 ENG MASTER   |
|--------------------|------------------|
| DRAWN: J.LEE       | DATE: OCT. 06/09 |
| CHECKED:           | DATE:            |
| SCALE: NTS         | SHEET 1 OF 3     |
| DRAWING NUMBER     | ISSUE            |
| 337 Assembly       | 1                |