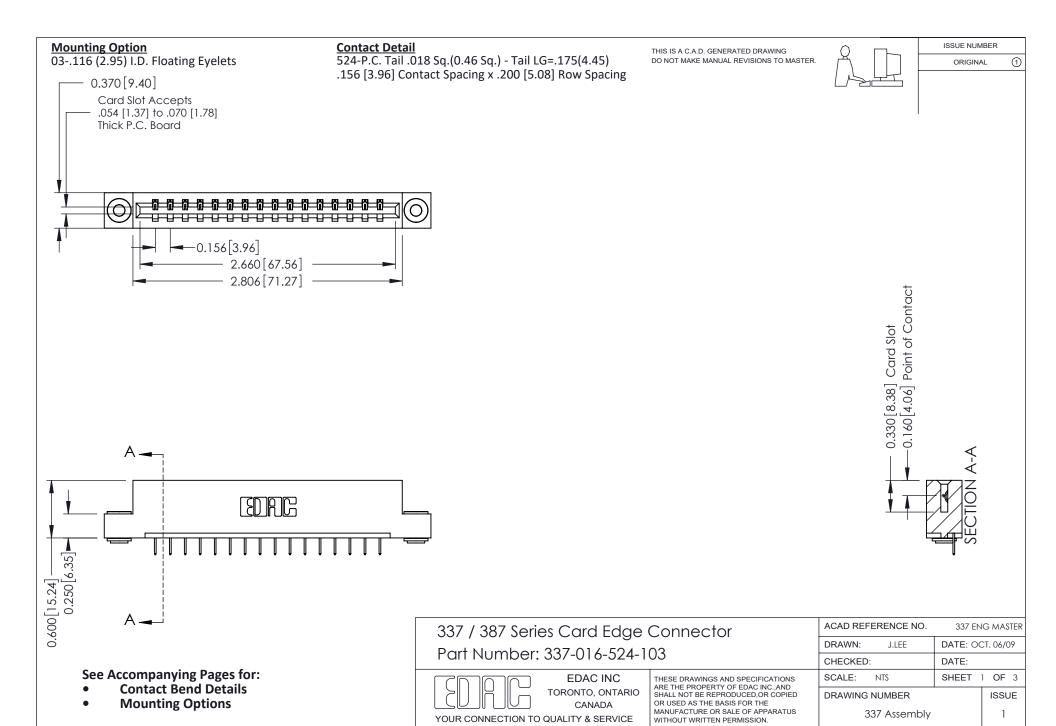

ISSUE NUMBER

ORIGINAL

1

| 337 / 387 Series Card Edge Connector<br>Contact Bend Detail           |                                                                                                                                                                                                  | ACAD REFERENCE NO. 337 E |                  | G MASTER      |
|-----------------------------------------------------------------------|--------------------------------------------------------------------------------------------------------------------------------------------------------------------------------------------------|--------------------------|------------------|---------------|
|                                                                       |                                                                                                                                                                                                  | DRAWN: J.LEE             | DATE: OCT. 06/09 |               |
|                                                                       |                                                                                                                                                                                                  | CHECKED: DATE:           |                  |               |
| EDAC INC TORONTO, ONTARIO CANADA YOUR CONNECTION TO QUALITY & SERVICE | THESE DRAWINGS AND SPECIFICATIONS ARE THE PROPERTY OF EDAC INC.,AND SHALL NOT BE REPRODUCED, OR COPIED OR USED AS THE BASIS FOR THE MANUFACTURE OR SALE OF APPARATUS WITHOUT WRITTEN PERMISSION. | SCALE: NTS               | SHEET            | 2 <b>OF</b> 3 |
|                                                                       |                                                                                                                                                                                                  | DRAWING NUMBER           |                  | ISSUE         |
|                                                                       |                                                                                                                                                                                                  | 337 Assembly             |                  | 1             |