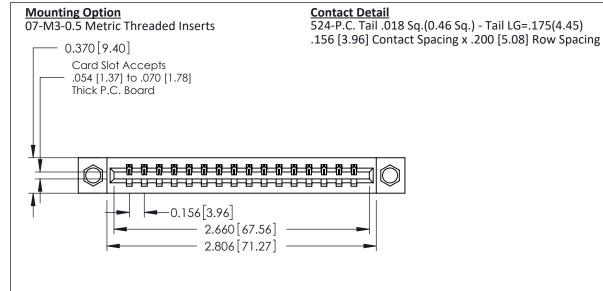

THIS IS A C.A.D. GENERATED DRAWING DO NOT MAKE MANUAL REVISIONS TO MASTER.

ISSUE NUMBER

ORIGINAL

1

**See Accompanying Pages for:** 

- **Contact Bend Details**
- **Mounting Options**

| 337 / 387 Series Card Edge Connector |
|--------------------------------------|
| Part Number: 337-016-524-607         |