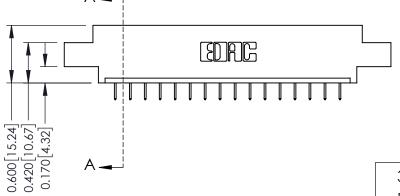

ISSUE NUMBER

ORIGINAL

1

| 337 / 387 Series Card Edge                                            | ACAD REFERENCE NO.                                                                                                                                                                               | . 337 ENG MASTER |                  |               |
|-----------------------------------------------------------------------|--------------------------------------------------------------------------------------------------------------------------------------------------------------------------------------------------|------------------|------------------|---------------|
| Contact Bend Detail                                                   |                                                                                                                                                                                                  | DRAWN: J.LEE     | DATE: OCT. 06/09 |               |
|                                                                       |                                                                                                                                                                                                  | CHECKED:         | DATE:            |               |
| EDAC INC TORONTO, ONTARIO CANADA YOUR CONNECTION TO QUALITY & SERVICE | THESE DRAWINGS AND SPECIFICATIONS ARE THE PROPERTY OF EDAC INC.,AND SHALL NOT BE REPRODUCED, OR COPIED OR USED AS THE BASIS FOR THE MANUFACTURE OR SALE OF APPARATUS WITHOUT WRITTEN PERMISSION. | SCALE: NTS       | SHEET            | 2 <b>OF</b> 3 |
|                                                                       |                                                                                                                                                                                                  | DRAWING NUMBER   |                  | ISSUE         |
|                                                                       |                                                                                                                                                                                                  | 337 Assembly     |                  | 1             |