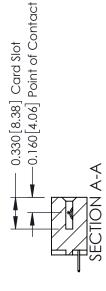

ISSUE NUMBER

ORIGINAL

1

| 337 / 387 Series Card Edge                                            | ACAD REFERENCE NO.                                                                                                                                                                               | . 337 ENG MASTER |                  |               |
|-----------------------------------------------------------------------|--------------------------------------------------------------------------------------------------------------------------------------------------------------------------------------------------|------------------|------------------|---------------|
| Contact Bend Detail                                                   |                                                                                                                                                                                                  | DRAWN: J.LEE     | DATE: OCT. 06/09 |               |
|                                                                       |                                                                                                                                                                                                  | CHECKED:         | DATE:            |               |
| EDAC INC TORONTO, ONTARIO CANADA YOUR CONNECTION TO QUALITY & SERVICE | THESE DRAWINGS AND SPECIFICATIONS ARE THE PROPERTY OF EDAC INC.,AND SHALL NOT BE REPRODUCED, OR COPIED OR USED AS THE BASIS FOR THE MANUFACTURE OR SALE OF APPARATUS WITHOUT WRITTEN PERMISSION. | SCALE: NTS       | SHEET            | 2 <b>OF</b> 3 |
|                                                                       |                                                                                                                                                                                                  | DRAWING NUMBER   |                  | ISSUE         |
|                                                                       |                                                                                                                                                                                                  | 337 Assembly     |                  | 1             |