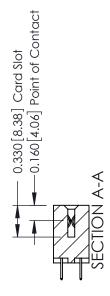

ISSUE NUMBER

ORIGINAL

1

| 337 / 387 Series Card Edge Connector<br>Contact Bend Detail           |                                                                                                                                                                                                 | ACAD REFERENCE NO. | 337 ENG MASTER   |               |
|-----------------------------------------------------------------------|-------------------------------------------------------------------------------------------------------------------------------------------------------------------------------------------------|--------------------|------------------|---------------|
|                                                                       |                                                                                                                                                                                                 | DRAWN: J.LEE       | DATE: OCT. 06/09 |               |
|                                                                       |                                                                                                                                                                                                 | CHECKED:           | DATE:            |               |
| EDAC INC TORONTO, ONTARIO CANADA YOUR CONNECTION TO QUALITY & SERVICE | THESE DRAWINGS AND SPECIFICATIONS ARE THE PROPERTY OF EDAC INC.,AND SHALL NOT BE REPRODUCED,OR COPIED OR USED AS THE BASIS FOR THE MANUFACTURE OR SALE OF APPARATUS WITHOUT WRITTEN PERMISSION. | SCALE: NTS         | SHEET            | 2 <b>OF</b> 3 |
|                                                                       |                                                                                                                                                                                                 | DRAWING NUMBER     |                  | ISSUE         |
|                                                                       |                                                                                                                                                                                                 | 337 Assembly       |                  | 1             |