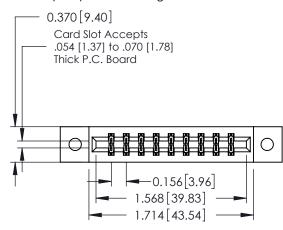

**Mounting Option** 

02-.128 (3.25) Dia. Mounting Holes

**Contact Detail** 

524-P.C. Tail .018 Sq.(0.46 Sq.) - Tail LG=.175(4.45) .156 [3.96] Contact Spacing x .200 [5.08] Row Spacing

THIS IS A C.A.D. GENERATED DRAWING DO NOT MAKE MANUAL REVISIONS TO MASTER.

ISSUE NUMBER

ORIGINAL

1

**See Accompanying Pages for:** 

- **Contact Bend Details**
- **Mounting Options**

| 337 / 387 Series Card Edge Connector |
|--------------------------------------|
| Part Number: 337-018-524-202         |