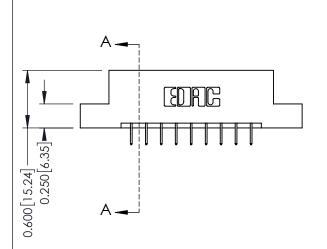

**Mounting Option** 

02-.128 (3.25) Dia. Mounting Holes

**Contact Detail** 

524-P.C. Tail .018 Sq.(0.46 Sq.) - Tail LG=.175(4.45) .156 [3.96] Contact Spacing x .200 [5.08] Row Spacing

THIS IS A C.A.D. GENERATED DRAWING DO NOT MAKE MANUAL REVISIONS TO MASTER.

ISSUE NUMBER

ORIGINAL

1

**See Accompanying Pages for:** 

- **Contact Bend Details**
- **Mounting Options**

| 337 / 387 Series Card Edge Connector |
|--------------------------------------|
| Part Number: 337-018-524-202         |