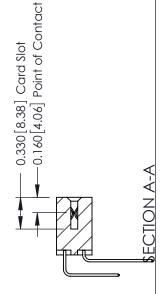

ISSUE NUMBER

ORIGINAL

1

| 337 / 387 Series Card Edge Connector |                                                                                                                                                                                                                                                                          | ACAD REFERENCE NO. | 337 ENG MASTER   |               |
|--------------------------------------|--------------------------------------------------------------------------------------------------------------------------------------------------------------------------------------------------------------------------------------------------------------------------|--------------------|------------------|---------------|
| Contact Bend Detail                  | 9                                                                                                                                                                                                                                                                        |                    | DATE: OCT. 06/09 |               |
| Contact Bend Detail                  |                                                                                                                                                                                                                                                                          | CHECKED:           | DATE:            |               |
| EDAC INC                             | EDAC INC TORONTO, ONTARIO CANADA YOUR CONNECTION TO QUALITY & SERVICE  THESE DRAWINGS AND SPECIFICATIONS ARE THE PROPERTY OF EDAC INC., AND SHALL NOT BE REPRODUCED, OR COPIED OR USED AS THE BASIS FOR THE MANUFACTURE OR SALE OF APPARATUS WITHOUT WRITTEN PERMISSION. | SCALE: NTS         | SHEET            | 2 <b>OF</b> 3 |
| CANADA CANADA                        |                                                                                                                                                                                                                                                                          | DRAWING NUMBER     |                  | ISSUE         |
|                                      |                                                                                                                                                                                                                                                                          | 337 Assembly       |                  | 1             |