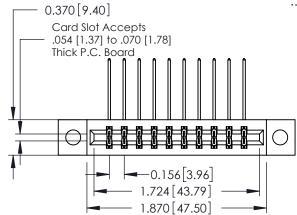

**Mounting Option** 

04-.156 (3.96) Dia. Mounting Holes

**Contact Detail** 

559-90 Degree Bend (Code 541 Contacts) .156 [3.96] Contact Spacing x .200 [5.08] Row Spacing THIS IS A C.A.D. GENERATED DRAWING DO NOT MAKE MANUAL REVISIONS TO MASTER.

ISSUE NUMBER

ORIGINAL

1

**See Accompanying Pages for:** 

- **Contact Bend Details**
- **Mounting Options**

| 337 / 387 Series Card Edge Connector |
|--------------------------------------|
| Part Number: 337-020-559-204         |