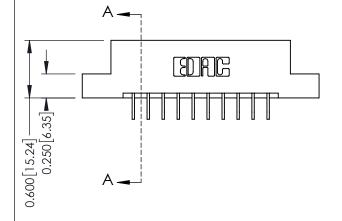

ISSUE NUMBER

ORIGINAL

1

| 337 / 387 Series Card Edge Connector |                                                                                                                                                                                                                                                                          | ACAD REFERENCE NO. | 337 ENG MASTER   |               |
|--------------------------------------|--------------------------------------------------------------------------------------------------------------------------------------------------------------------------------------------------------------------------------------------------------------------------|--------------------|------------------|---------------|
| Contact Bend Detail                  | 9                                                                                                                                                                                                                                                                        |                    | DATE: OCT. 06/09 |               |
| Contact Bend Detail                  |                                                                                                                                                                                                                                                                          | CHECKED:           | DATE:            |               |
| EDAC INC                             | EDAC INC TORONTO, ONTARIO CANADA YOUR CONNECTION TO QUALITY & SERVICE  THESE DRAWINGS AND SPECIFICATIONS ARE THE PROPERTY OF EDAC INC., AND SHALL NOT BE REPRODUCED, OR COPIED OR USED AS THE BASIS FOR THE MANUFACTURE OR SALE OF APPARATUS WITHOUT WRITTEN PERMISSION. | SCALE: NTS         | SHEET            | 2 <b>OF</b> 3 |
| CANADA CANADA                        |                                                                                                                                                                                                                                                                          | DRAWING NUMBER     |                  | ISSUE         |
|                                      |                                                                                                                                                                                                                                                                          | 337 Assembly       |                  | 1             |