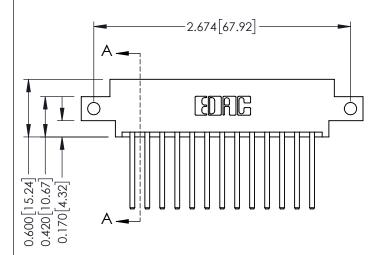

## **Mounting Option** 12-.128 (3.25) Dia. Side Mounting Holes - 0.370[9.40]

**Contact Detail** 

THIS IS A C.A.D. GENERATED DRAWING 544-Wire Wrap .050x.025(1.27x0.64) - Tail LG=.750(19.05)po NOT MAKE MANUAL REVISIONS TO MASTER. .156 [3.96] Contact Spacing x .200 [5.08] Row Spacing

## **See Accompanying Pages for:**

- **Contact Bend Details**
- **Mounting Options**

|                              | 337 / 387 Series Card Edge Connector |                    |  |  |  |  |
|------------------------------|--------------------------------------|--------------------|--|--|--|--|
| Part Number: 337-026-544-812 |                                      |                    |  |  |  |  |
|                              | EDAC INC                             | THESE DRAWINGS AND |  |  |  |  |