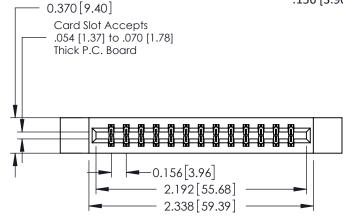

## **Mounting Option** 12-.128 (3.25) Dia. Side Mounting Holes - 0.370[9.40]

**Contact Detail** 

THIS IS A C.A.D. GENERATED DRAWING 544-Wire Wrap .050x.025(1.27x0.64) - Tail LG=.750(19.05)po NOT MAKE MANUAL REVISIONS TO MASTER. .156 [3.96] Contact Spacing x .200 [5.08] Row Spacing

## **See Accompanying Pages for:**

- **Contact Bend Details**
- **Mounting Options**

|                              | 337 / 387 Series Card Edge Connector |                    |  |  |  |  |
|------------------------------|--------------------------------------|--------------------|--|--|--|--|
| Part Number: 337-026-544-812 |                                      |                    |  |  |  |  |
|                              | EDAC INC                             | THESE DRAWINGS AND |  |  |  |  |