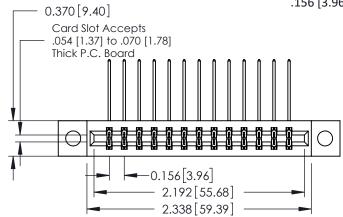

ISSUE NUMBER

ORIGINAL

1

**See Accompanying Pages for:** 

- **Contact Bend Details**
- **Mounting Options**

| 337 / 387 Series Card Edge Connector |
|--------------------------------------|
| Part Number: 337-026-558-204         |

| ACAD REFERENCE NO. | ERENCE NO. 337 ENG MASTER |  |  |
|--------------------|---------------------------|--|--|
| DRAWN: J.LEE       | DATE: OCT. 06/09          |  |  |
| CHECKED:           | DATE:                     |  |  |
| SCALE: NTS         | SHEET 1 OF 3              |  |  |
| DRAWING NUMBER     | ISSUE                     |  |  |
| 337 Assembly       | 1                         |  |  |