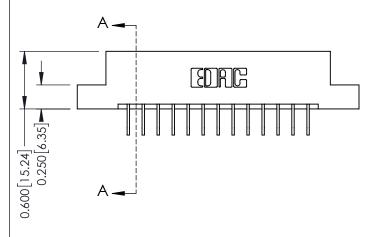

**Mounting Option** 

04-.156 (3.96) Dia. Mounting Holes

**Contact Detail** 

558-90 Degree Bend (Code 541 Contacts) .156 [3.96] Contact Spacing x .200 [5.08] Row Spacing THIS IS A C.A.D. GENERATED DRAWING DO NOT MAKE MANUAL REVISIONS TO MASTER.

ISSUE NUMBER

ORIGINAL

1

**See Accompanying Pages for:** 

- **Contact Bend Details**
- **Mounting Options**

| 337 / 387 Series Card Edge Connector |
|--------------------------------------|
| Part Number: 337-026-558-204         |