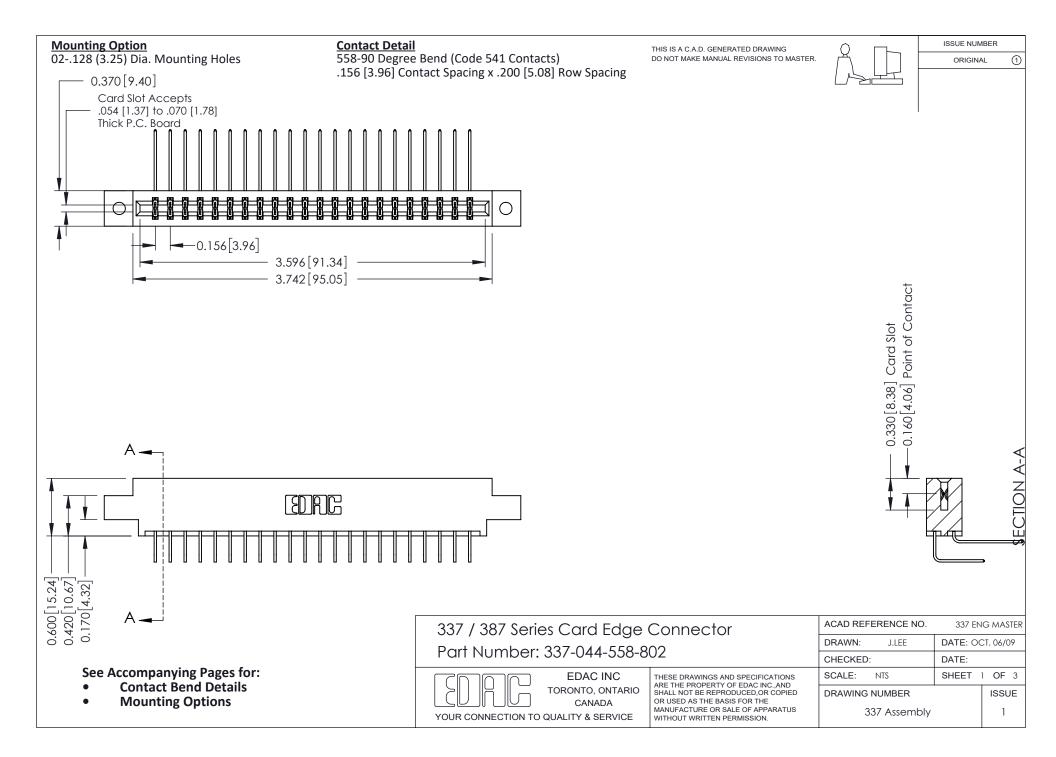

ISSUE NUMBER

ORIGINAL

1

| 337 / 387 Series Card Edge Connector<br>Contact Bend Detail           |                                                                                                                                                                                                  | ACAD REFERENCE NO. 337 E |                  | G MASTER      |
|-----------------------------------------------------------------------|--------------------------------------------------------------------------------------------------------------------------------------------------------------------------------------------------|--------------------------|------------------|---------------|
|                                                                       |                                                                                                                                                                                                  | DRAWN: J.LEE             | DATE: OCT. 06/09 |               |
|                                                                       |                                                                                                                                                                                                  | CHECKED: DATE:           |                  |               |
| EDAC INC TORONTO, ONTARIO CANADA YOUR CONNECTION TO QUALITY & SERVICE | THESE DRAWINGS AND SPECIFICATIONS ARE THE PROPERTY OF EDAC INC.,AND SHALL NOT BE REPRODUCED, OR COPIED OR USED AS THE BASIS FOR THE MANUFACTURE OR SALE OF APPARATUS WITHOUT WRITTEN PERMISSION. | SCALE: NTS               | SHEET            | 2 <b>OF</b> 3 |
|                                                                       |                                                                                                                                                                                                  | DRAWING NUMBER           |                  | ISSUE         |
|                                                                       |                                                                                                                                                                                                  | 337 Assembly             |                  | 1             |