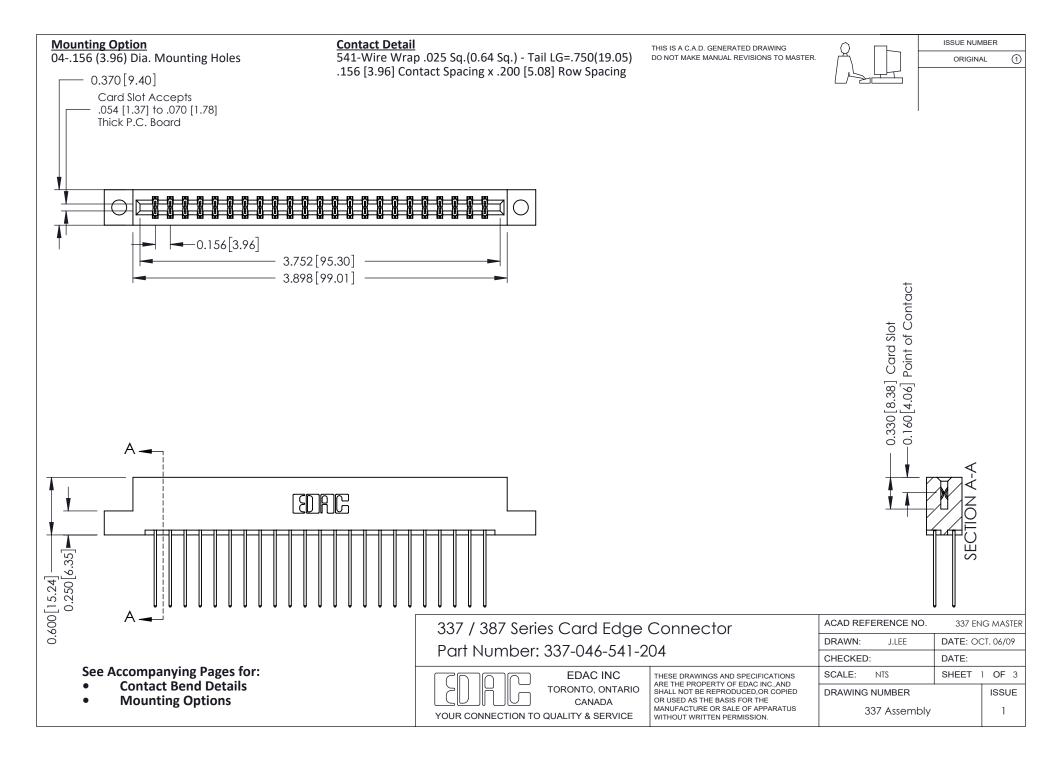

ISSUE NUMBER

ORIGINAL

1



| 337 / 387 Series Card Edge Connector<br>Contact Bend Detail           |                                                                                                                                                                                                  | ACAD REFERENCE NO. 337 E |                  | G MASTER      |
|-----------------------------------------------------------------------|--------------------------------------------------------------------------------------------------------------------------------------------------------------------------------------------------|--------------------------|------------------|---------------|
|                                                                       |