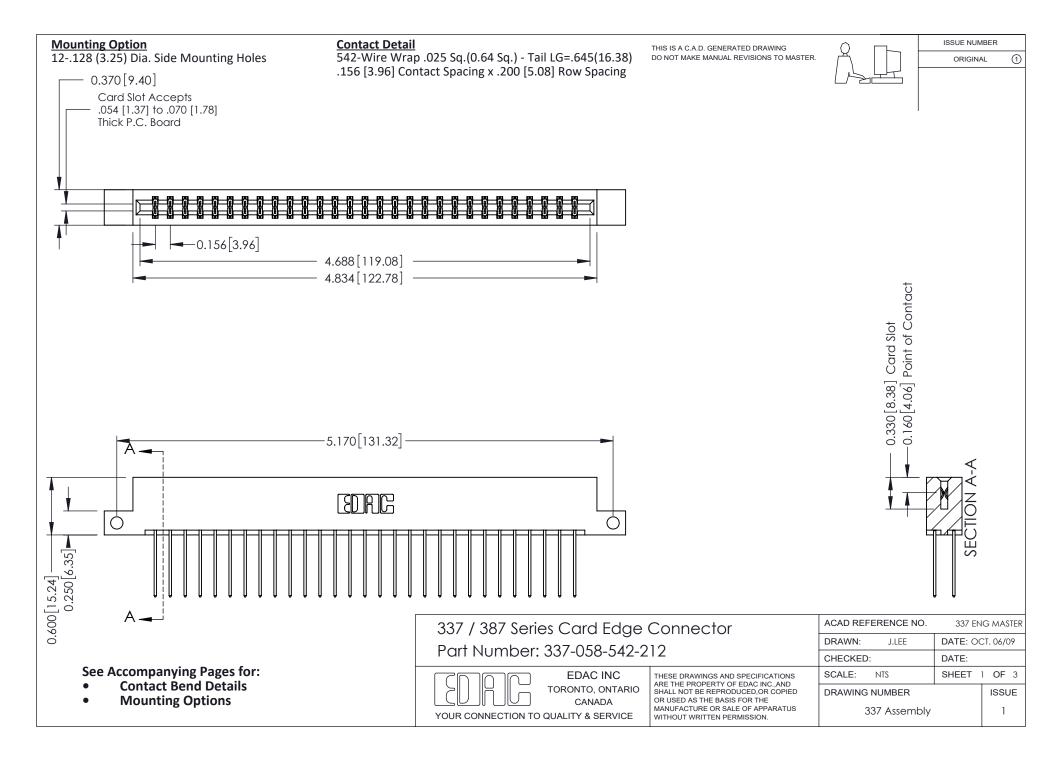

ISSUE NUMBER

ORIGINAL

1



| 337 / 387 Series Card Edge Connector<br>Contact Bend Detail           |                                                                                                                                                                                                  | ACAD REFERENCE NO. 337 E |                  | G MASTER      |
|-----------------------------------------------------------------------|--------------------------------------------------------------------------------------------------------------------------------------------------------------------------------------------------|--------------------------|------------------|---------------|
|                                                                       |