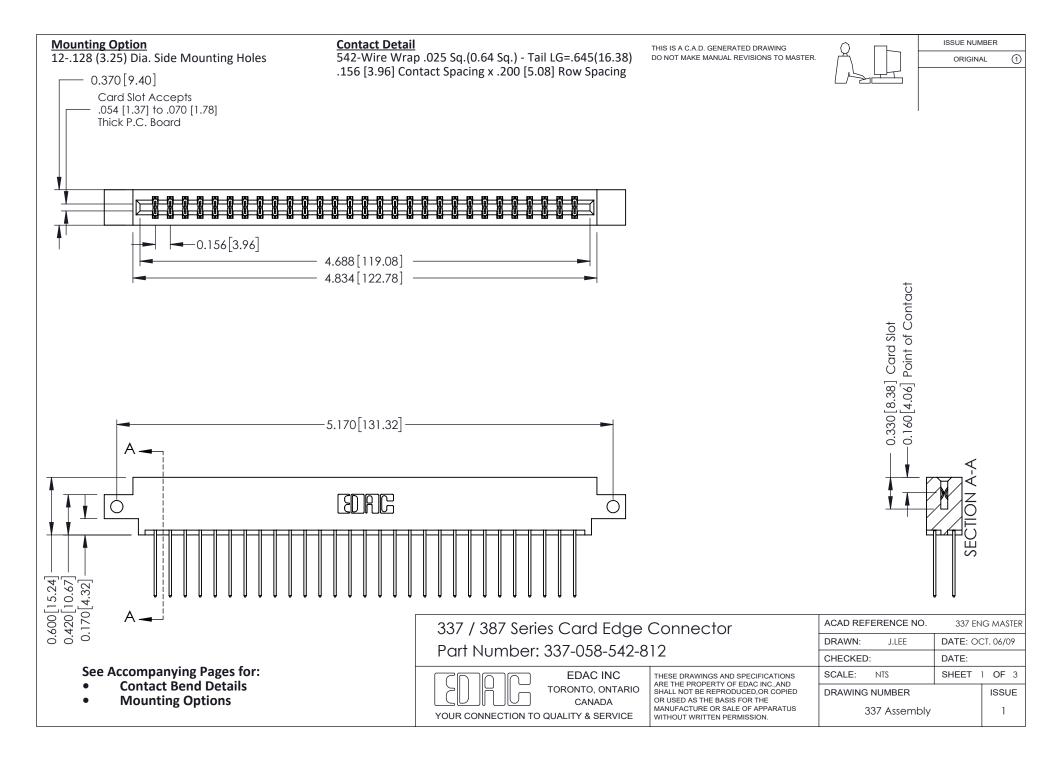

ISSUE NUMBER

ORIGINAL

1



| 337 / 387 Series Card Edge Connector<br>Contact Bend Detail           |                                                                                                                                                                                                  | ACAD REFERENCE NO. 337 E |                  | G MASTER      |
|-----------------------------------------------------------------------|--------------------------------------------------------------------------------------------------------------------------------------------------------------------------------------------------|--------------------------|------------------|---------------|
|                                                                       |