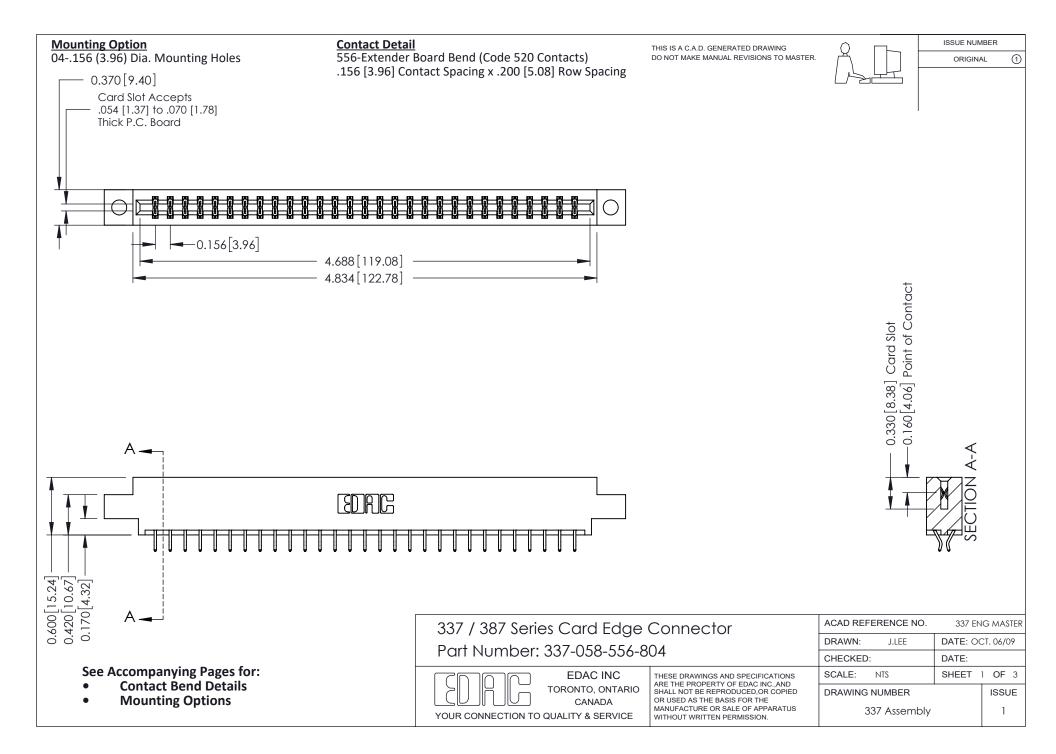

ISSUE NUMBER

ORIGINAL

1

| 337 / 387 Series Card Edge Connector<br>Contact Bend Detail           |                                                                                                                                                                                                  | ACAD REFERENCE NO. 337 E |                  | G MASTER      |
|-----------------------------------------------------------------------|--------------------------------------------------------------------------------------------------------------------------------------------------------------------------------------------------|--------------------------|------------------|---------------|
|                                                                       |                                                                                                                                                                                                  | DRAWN: J.LEE             | DATE: OCT. 06/09 |               |
|                                                                       |                                                                                                                                                                                                  | CHECKED: DATE:           |                  |               |
| EDAC INC TORONTO, ONTARIO CANADA YOUR CONNECTION TO QUALITY & SERVICE | THESE DRAWINGS AND SPECIFICATIONS ARE THE PROPERTY OF EDAC INC.,AND SHALL NOT BE REPRODUCED, OR COPIED OR USED AS THE BASIS FOR THE MANUFACTURE OR SALE OF APPARATUS WITHOUT WRITTEN PERMISSION. | SCALE: NTS               | SHEET            | 2 <b>OF</b> 3 |
|                                                                       |                                                                                                                                                                                                  | DRAWING NUMBER           |                  | ISSUE         |
|                                                                       |                                                                                                                                                                                                  | 337 Assembly             |                  | 1             |